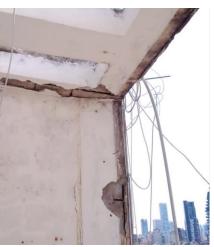

#### Karantina, mdawar, Beirut Beirut Governorate

This apartment has been damaged by "Beirut Explosion" on the 4th of August 2020. Steps of Hope in collaboration with A-Tech Australia took the initiative to help in the renovation of damaged houses, to get people back to their homes before winter comes.

#### Apartment damages survey:

- The majority of the aluminium doors and panels are destroyed we need to install a new ones.
- The frames needs maintenance.
- Concrete maintenance is obligatory before we proceed to aluminium work.
- The apartment entry door need one hinge and maintenance.
- 2 days of work is needed
- One aluminium and glass installer with an assistant and one formann for concrete maintenance are needed to complete the work
- Aluminium profile : Old Sidem with 7.5 cm width of the rail.
- PS: A LOT OF ALUMINUM MAINTENANCE IS REQUIRED.