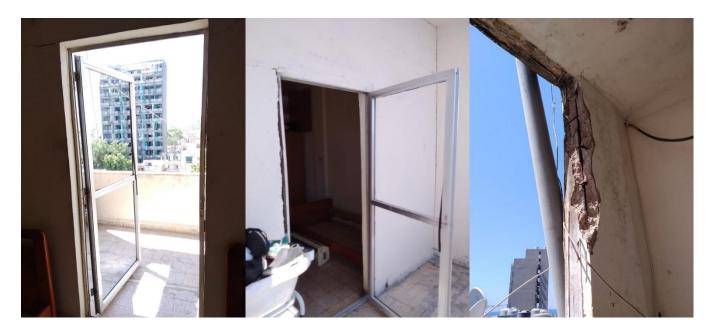

#### Karantina, mdawar, Beirut Beirut Governorate

This apartment has been damaged by "Beirut Explosion" on the 4th of August 2020. Steps of Hope in collaboration with A-Tech Australia took the initiative to help in the renovation of damaged houses, to get people back to their homes before winter comes.

#### Apartment damages survey:

- The majority of the aluminium doors and panels are destroyed we need to install a new ones.
- The frames needs maintenance.
- Concrete maintenance is obligatory before we proceed to aluminium work.
- The apartment entry door need one hinge and maintenance.
- 2 days of work is needed
- One aluminium and glass installer with an assistant and one formann for concrete maintenance are needed to complete the work
- Aluminium profile : Old Sidem with 7.5 cm width of the rail.
- PS: A LOT OF ALUMINUM MAINTENANCE IS REQUIRED.