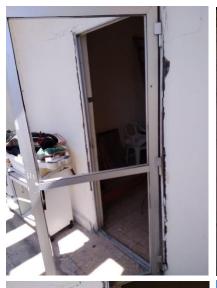

#### Karantina, mdawar, Beirut Beirut Governorate

This apartment has been damaged by "Beirut Explosion" on the 4th of August 2020. Steps of Hope in collaboration with A-Tech Australia took the initiative to help in the renovation of damaged houses, to get people back to their homes before winter comes.

#### Apartment damages survey:

- The majority of the aluminium doors and panels are destroyed we need to install a new ones.
- The frames needs maintenance.
- Concrete maintenance is obligatory before we proceed to aluminium work.
- The apartment entry door need one hinge and maintenance.
- 2 days of work is needed
- One aluminium and glass installer with an assistant and one formann for concrete maintenance are needed to complete the work
- Aluminium profile : Old Sidem with 7.5 cm width of the rail.
- PS: A LOT OF ALUMINUM MAINTENANCE IS REQUIRED.