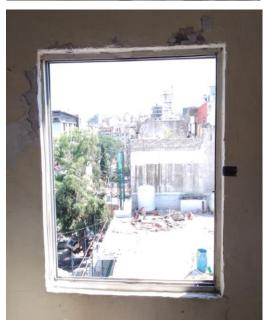

#### Karantina, mdawar, Beirut Beirut Governorate

This apartment has been damaged by "Beirut Explosion" on the 4th of August 2020. Steps of Hope in collaboration with A-Tech Australia took the initiative to help in the renovation of damaged houses, to get people back to their homes before winter comes.

#### Apartment damages survey:

- The majority of the aluminium doors and panels are destroyed we need to install a new ones.
- The frames needs maintenance.
- Concrete maintenance is obligatory before we proceed to aluminium work.
- The apartment entry door need one hinge and maintenance.
- 2 days of work is needed
- One aluminium and glass installer with an assistant and one formann for concrete maintenance are needed to complete the work
- Aluminium profile : Old Sidem with 7.5 cm width of the rail.
- PS: A LOT OF ALUMINUM MAINTENANCE IS REQUIRED.