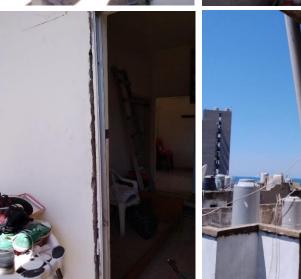

#### Karantina, mdawar, Beirut Beirut Governorate

This apartment has been damaged by "Beirut Explosion" on the 4th of August 2020. Steps of Hope in collaboration with A-Tech Australia took the initiative to help in the renovation of damaged houses, to get people back to their homes before winter comes.

#### Apartment damages survey:

- The majority of the aluminium doors and panels are destroyed we need to install a new ones.
- The frames needs maintenance.
- Concrete maintenance is obligatory before we proceed to aluminium work.
- The apartment entry door need one hinge and maintenance.
- 2 days of work is needed
- One aluminium and glass installer with an assistant and one formann for concrete maintenance are needed to complete the work
- Aluminium profile : Old Sidem with 7.5 cm width of the rail.
- PS: A LOT OF ALUMINUM MAINTENANCE IS REQUIRED.