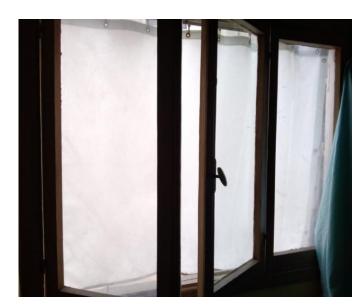

#### Achrafieh, Beirut Mount Lebanon Governorate

This apartment has been damaged by "Beirut Explosion" on the 4th of August 2020. Steps of Hope in collaboration with A-Tech Australia took the initiative to help in the renovation of damaged houses, to get people back to their homes before winter comes.

### Apartment damages survey:

- The job requires a technician with his workers. ET: 6 hours for installation.
- An aluminum panel is destroyed.
- 2 glass panels are shattered.
- A carpenter is needed for the assessment of wood damage and take measurements for the glass with wood frames.
- Also, a concrete technician is needed to fix the ceiling where holes are available in some places.
- This must be done as soon as possible due to the presence of water tanks above.