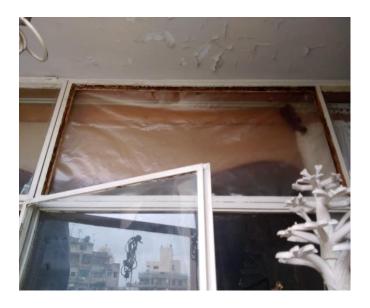

#### Achrafieh, Beirut Mount Lebanon Governorate

This apartment has been damaged by "Beirut Explosion" on the 4th of August 2020. Steps of Hope in collaboration with A-Tech Australia took the initiative to help in the renovation of damaged houses, to get people back to their homes before winter comes.

### Apartment damages survey:

- The job requires a technician with his workers. ET: 6 hours for installation.
- An aluminum panel is destroyed.
- 2 glass panels are shattered.
- A carpenter is needed for the assessment of wood damage and take measurements for the glass with wood frames.
- Also, a concrete technician is needed to fix the ceiling where holes are available in some places.
- This must be done as soon as possible due to the presence of water tanks above.