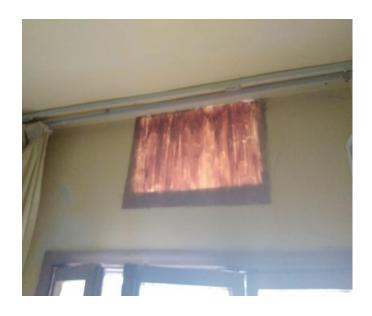

#### Achrafieh, Beirut Mount Lebanon Governorate

This apartment has been damaged by "Beirut Explosion" on the 4th of August 2020. Steps of Hope in collaboration with A-Tech Australia took the initiative to help in the renovation of damaged houses, to get people back to their homes before winter comes.

### Apartment damages survey:

- The job requires a technician with his workers. ET: 6 hours for installation.
- An aluminum panel is destroyed.
- 2 glass panels are shattered.
- A carpenter is needed for the assessment of wood damage and take measurements for the glass with wood frames.
- Also, a concrete technician is needed to fix the ceiling where holes are available in some places.
- This must be done as soon as possible due to the presence of water tanks above.