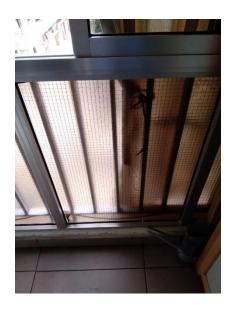

|          | white           |
| Glass       | 87.8 x 113.8    | 1        | Stoned, bronze  |
|             | 87.8 x 99.8     | 1        |                 |
|             | 87 x 100.3      | 1        |                 |
|             | 63.7 x 86       | 1        |                 |
|             | 65.2 x 86       | 1        |                 |
|             | 65.2 x 86       | 1        |                 |
|             | 63.5 x 86       | 1        |                 |
| Tube U      | 7.5             | 1        |                 |
|             | Length: 118     |          |                 |
| Glass       | 70.86 x 113.5   | 1        | Tinted.         |
|             |                 |          | Thickness 6 mm  |
| Wheels      | 7.5             | 8        |                 |







## **Steps of Hope**

4-8 Harley Crescent Condell Park NSW 2200 Ph: 0474000444

sohope.org.au

Email: help@sohope.org.au

ABN: 84636391298

# Q1071 - Sayde /// 70410903

## **Estimate**

Customer: Estimate Details:

Rony Chiha 4-8 Harley Crescent Condell Park NSW 2200 Ph: +96170619421

Email: help@sohope.org.au

 Net Total:
 \$260.50

 Markup:
 \$0.00 (0%)

 Tax:
 \$0.00

 Estimate Total:
 \$260.50

Building Type: Residential Date Prepared: 4/09/2020

| Cost Items |       |                   |             |           |          |  |
|------------|-------|-------------------|-------------|-----------|----------|--|
|            | Code  | Description       | Units / UOM | Unit Cost | Total    |  |
| 1          | Glass |                   |             |           | \$112.50 |  |
| 1.1