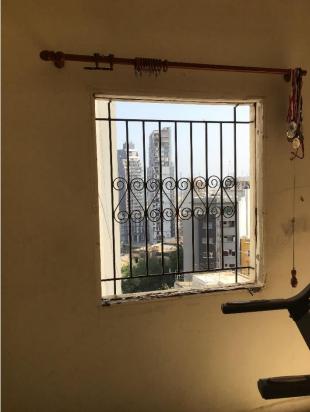

### Apartment damages survey:

- The owner wants to pay the difference between the 6mm glass and double glazing.
- After the owner place the tile, we can take the cutting dimensions.
- All the dimension in the attached file are NOT for cutting, these dimensions will be used for estimation.
- All aluminum panels are damaged we need to install new ones also the concrete wall fall down we need a
  concrete technician to assess it.

|   |           | 54te 11eparear 5/05/2020       |             |           |            |
|---|-----------|--------------------------------|-------------|-----------|------------|
|   |           | Cost Ite                       | ems         |           |            |
|   | Code      | Description                    | Units / UOM | Unit Cost | Total      |
| 1 | Materials |                                |             |           | \$2,470.00 |
|   | 1.1       | Double securite sliding window | 19.000 m2   | \$130.00  | \$2,470.00 |