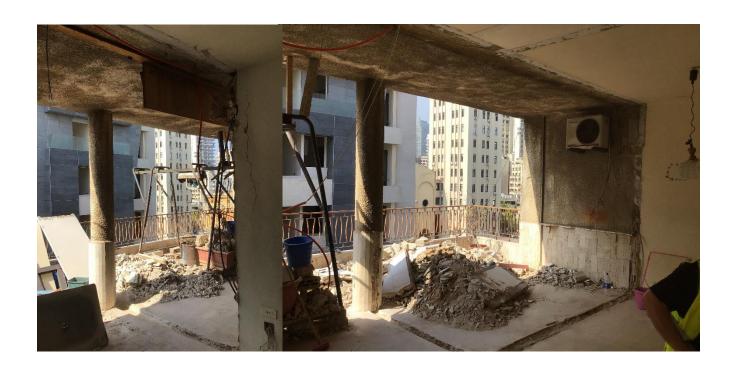

#### Achrafieh

This apartment has been damaged by "Beirut Explosion" on the 4th of August 2020. Steps of Hope in collaboration with A-Tech Australia took the initiative to help in the renovation of damaged houses, to get people back to their homes before winter comes.

### Apartment damages survey:

- The owner wants to pay the difference between the 6mm glass and double glazing.
- After the owner place the tile, we can take the cutting dimensions.
- All the dimension in the attached file are NOT for cutting, these dimensions will be used for estimation.
- All aluminum panels are damaged we need to install new ones also the concrete wall fall down we need a
  concrete technician to assess it.