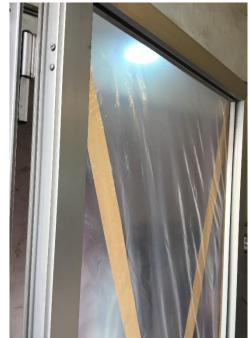

#### Apartment damages survey:

· Dimension of glass: 6mm clear

198.4 x 63 125.3 x 203.7

Broken glass and aluminum door maintenance