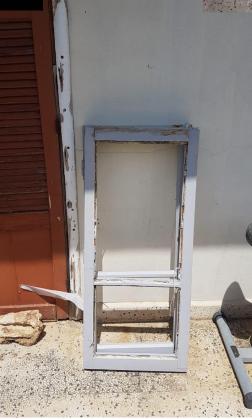

#### Apartment damages survey:

Wood Panels are highly damaged, the work is proceeded by a carpenter.

Steps of Hope 4-8 Harley Crescent Condell Park NSW 2200 Ph: 0474000444 <u>sohope.org.au</u> Email: help@sohope.org.au ABN: 84636391298

| Items                        | Qt. | Dimensions | Total in USD                                                                                                   |
|------------------------------|-----|------------|----------------------------------------------------------------------------------------------------------------|
| Window + Glass + Accessories | 1   | 141x110    | \$400                                                                                                          |
| Fixing window + Glass        | 2   | 55x120     | \$0                                                                                                            |
| Glass transparent 3mm        | 1   | 61.8x37.7  | the second s |
|                              | 2   | 61x35.7    |                                                                                                                |
|                              | 3   | 60.8x35.7  |                                                                                                                |
|                              | 1   | 35.7x35.7  |                                                                                                                |
|                              | 3   | 104.2x32.2 |                                                                                                                |
|                              | 1   | 38.7x32.2  |                                                                                                                |
|                              | 2   | 106x31.5   |                                                                                                                |
|                              | 1   | 61x35.5    |                                                                                                                |
|                              | 1   | 35.9x35.5  |                                                                                                                |
|                              | 2   | 60x8x35.7  |                                                                                                                |
|                              | 1   | 35.8x35.6  |                                                                                                                |
|                              | 2   | 106x31.8   |                                                                                                                |
|                              | 1   | 23.3x22.5  |                                                                                                                |
| TOTAL IN USD                 |     |            | \$400                                                                                                          |