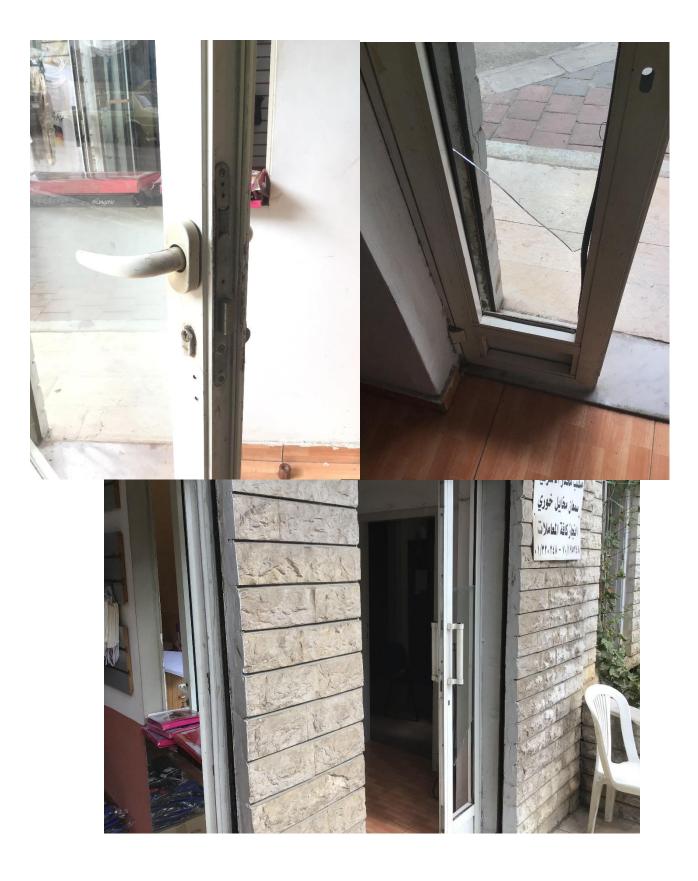

This apartment has been damaged by "Beirut Explosion" on the 4th of August 2020. Steps of Hope in collaboration with A-Tech Australia took the initiative to help in the renovation of damaged houses, to get people back to their homes before winter comes.

## Apartment damages survey:

• Glass broken dimension:

189 x 25.5 clear 6 mm

Accessories