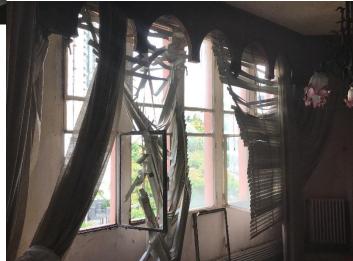

#### Achrafieh

This apartment has been damaged by "Beirut Explosion" on the 4th of August 2020. Steps of Hope in collaboration with A-Tech Australia took the initiative to help in the renovation of damaged houses, to get people back to their homes before winter comes.

#### Apartment damages survey:

- Need a concrete technician to assess the damage
- also, a steel technician to assess the damage
- then when the concrete technician finishes his work, we can take measurement of the aluminum panel
- All the house is damaged