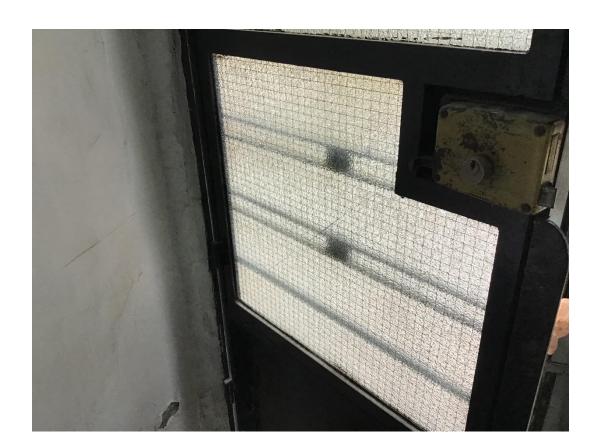

This apartment has been damaged by "Beirut Explosion" on the 4th of August 2020. Steps of Hope in collaboration with A-Tech Australia took the initiative to help in the renovation of damaged houses, to get people back to their homes before winter comes.

#### Apartment damages survey:

- Need a concrete technician to assess the damage.
- Broken glass for door house.