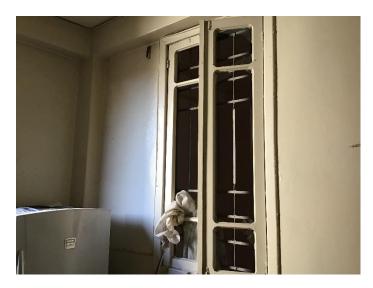

This apartment has been damaged by "Beirut Explosion" on the 4th of August 2020. Steps of Hope in collaboration with A-Tech Australia took the initiative to help in the renovation of damaged houses, to get people back to their homes before winter comes.

This window needs a concrete frame

A steel technician to assess the damage

Sliding window 2 panels 245 x 125 245 x 225 105 x 125 6 mm glass stoned White aluminum

All the dimension are not for cutting only for estimation