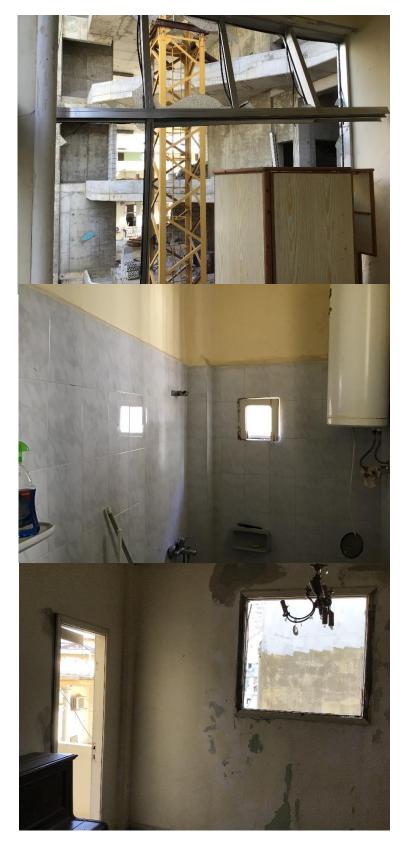

This apartment has been damaged by "Beirut Explosion" on the 4th of August 2020. Steps of Hope in collaboration with A-Tech Australia took the initiative to help in the renovation of damaged houses, to get people back to their homes before winter comes.

This window needs a concrete frame

A steel technician to assess the damage

Sliding window 2 panels 245 x 125 245 x 225 105 x 125 6 mm glass stoned White aluminum

All the dimension are not for cutting only for estimation