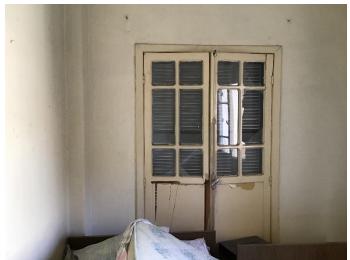

#### Apartment damages survey:

- Need a carpenter to assess the damage and take measurement of the broken glass
- Aluminum sliding window not for cutting

125 x 125

Aluminum color: white Glass: 6 mm clear