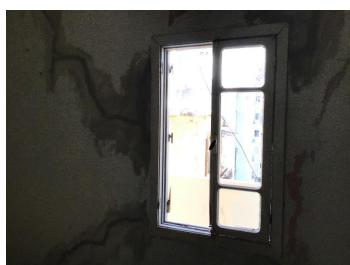

#### Apartment damages survey:

- Need a carpenter to assess the damage and take measurement of the broken glass
- Aluminum sliding window not for cutting

125 x 125

Aluminum color: white Glass: 6 mm clear