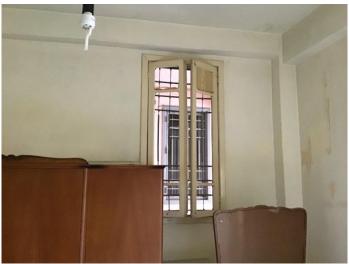

This window needs a concrete frame

A steel technician to assess the damage

Sliding window 2 panels 245 x 125 245 x 225 105 x 125 6 mm glass stoned White aluminum

All the dimension are not for cutting only for estimation