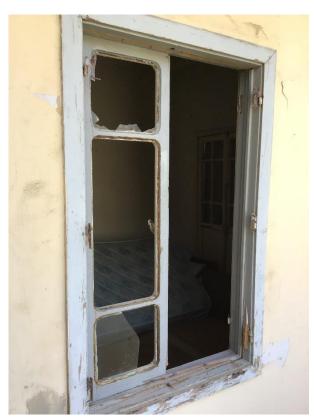

#### Apartment damages survey:

- Need a carpenter to assess the damage and take measurement of the broken glass
- Aluminum sliding window not for cutting

125 x 125

Aluminum color: white Glass: 6 mm clear