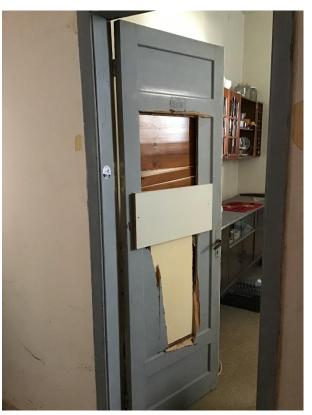

This window needs a concrete frame

A steel technician to assess the damage

Sliding window 2 panels 245 x 125 245 x 225 105 x 125 6 mm glass stoned White aluminum

All the dimension are not for cutting only for estimation