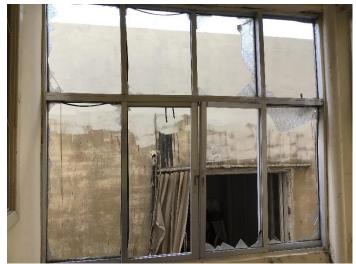

This window needs a concrete frame

A steel technician to assess the damage

Sliding window 2 panels 245 x 125 245 x 225 105 x 125 6 mm glass stoned White aluminum

All the dimension are not for cutting only for estimation