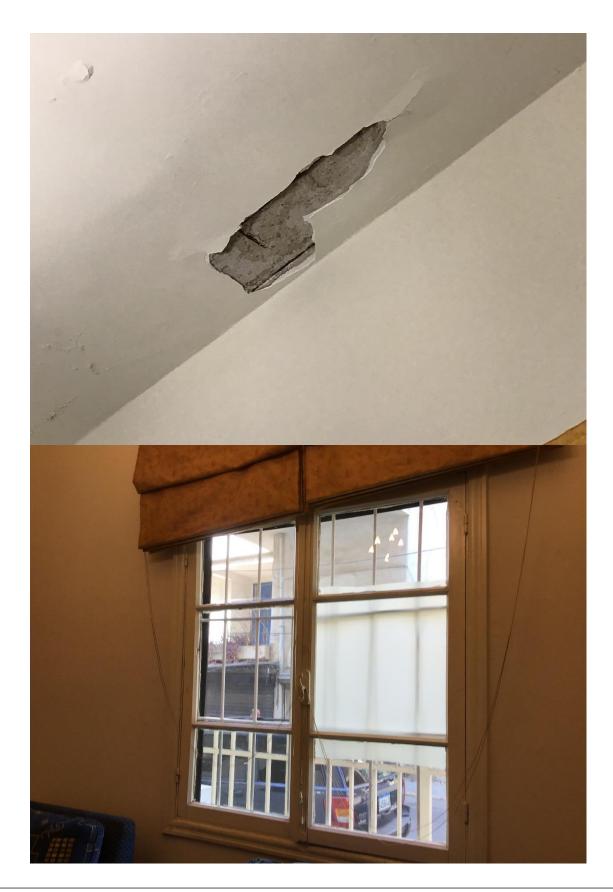

This apartment has been damaged by "Beirut Explosion" on the 4th of August 2020. Steps of Hope in collaboration with A-Tech Australia took the initiative to help in the renovation of damaged houses, to get people back to their homes before winter comes.

#### Apartment damages survey:

- Broken glass for wood
- Need a concrete technician to assess the damage
- 4 mm clear glass:

31.5 x 48.8 qtty = 2 47.5 x 48 31.5 x 48