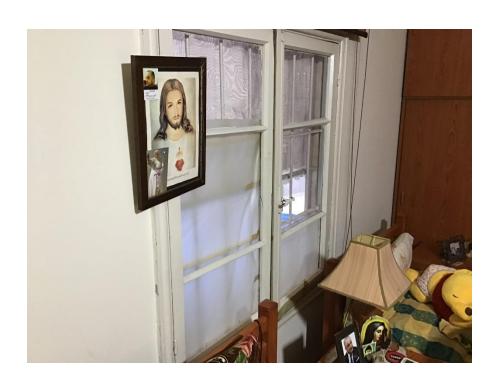

This apartment has been damaged by "Beirut Explosion" on the 4th of August 2020. Steps of Hope in collaboration with A-Tech Australia took the initiative to help in the renovation of damaged houses, to get people back to their homes before winter comes.

#### Apartment damages survey:

- Broken glass for wood
- Need a concrete technician to assess the damage
- 4 mm clear glass:

31.5 x 48.8 qtty = 2 47.5 x 48 31.5 x 48