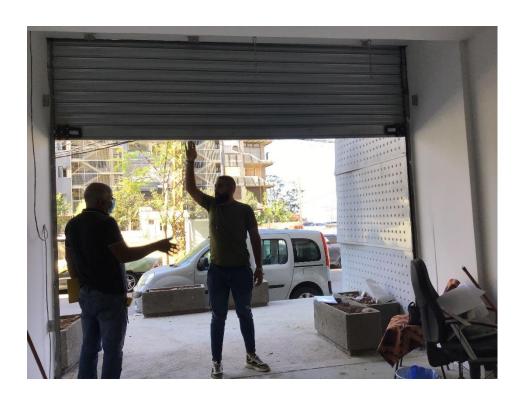

This apartment has been damaged by "Beirut Explosion" on the 4th of August 2020. Steps of Hope in collaboration with A-Tech Australia took the initiative to help in the renovation of damaged houses, to get people back to their homes before winter comes.

#### Apartment damages survey:

- Securite panel and sliding window need to rebuild
- Securite panel 10 mm + accessory:
- 4 350 x 312
- Accessory
- Door handle stainless
- Glass holder qtty 3
- 2 pivots
- Sliding window white 6 mm clear
- **♣** 351.7 x 90.8