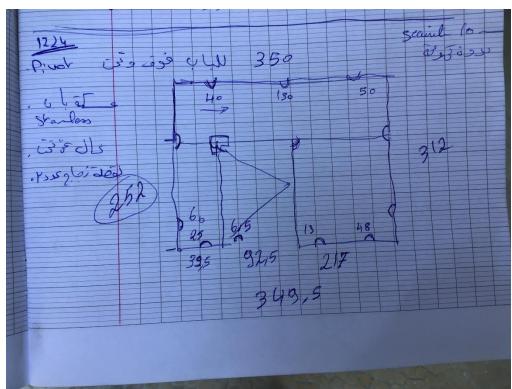

#### Apartment damages survey:

- Securite panel and sliding window need to rebuild
- Securite panel 10 mm + accessory:
- 4 350 x 312
- Accessory
- Door handle stainless
- Glass holder qtty 3
- 2 pivots
- Sliding window white 6 mm clear
- **♣** 351.7 x 90.8