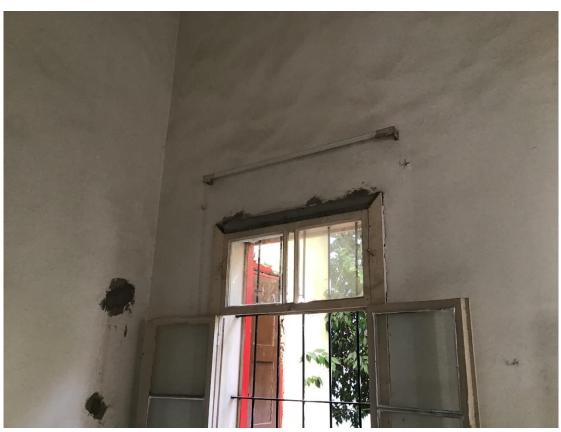

This apartment has been damaged by "Beirut Explosion" on the 4th of August 2020. Steps of Hope in collaboration with A-Tech Australia took the initiative to help in the renovation of damaged houses, to get people back to their homes before winter comes.

#### Apartment damages survey:

| Cost Items |                     |                                             |             |           |            |
|------------|---------------------|---------------------------------------------|-------------|-----------|------------|
|            | Code                | Description                                 | Units / UOM | Unit Cost | Total      |
| 1          | 1 Preliminary Items |                                             |             |           | \$1,400.00 |
| 1.1        | 1                   | Main door - sweden door + accessories       | 1.000       | \$800.00  | \$800.00   |
| 1.2        | 2                   | Window + glass + small window + accessories | 1.000       | \$350.00  | \$350.00   |
| 1.3        | 3                   | Window + glass + accessories                | 1.000       | \$250.00  | \$250.00   |