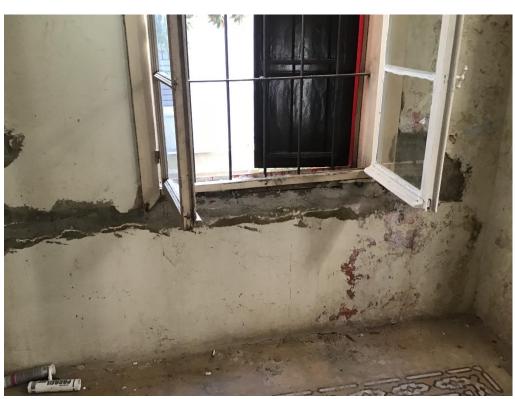

This apartment has been damaged by "Beirut Explosion" on the 4th of August 2020. Steps of Hope in collaboration with A-Tech Australia took the initiative to help in the renovation of damaged houses, to get people back to their homes before winter comes.

#### Apartment damages survey:

| Cost Items |                     |                                             |             |           |            |
|------------|---------------------|---------------------------------------------|-------------|-----------|------------|
|            | Code                | Description                                 | Units / UOM | Unit Cost | Total      |
| 1          | 1 Preliminary Items |                                             |             |           | \$1,400.00 |
| 1.1        | 1                   | Main door - sweden door + accessories       | 1.000       | \$800.00  | \$800.00   |
| 1.2        | 2                   | Window + glass + small window + accessories | 1.000       | \$350.00  | \$350.00   |
| 1.3        | 3                   | Window + glass + accessories                | 1.000       | \$250.00  | \$250.00   |