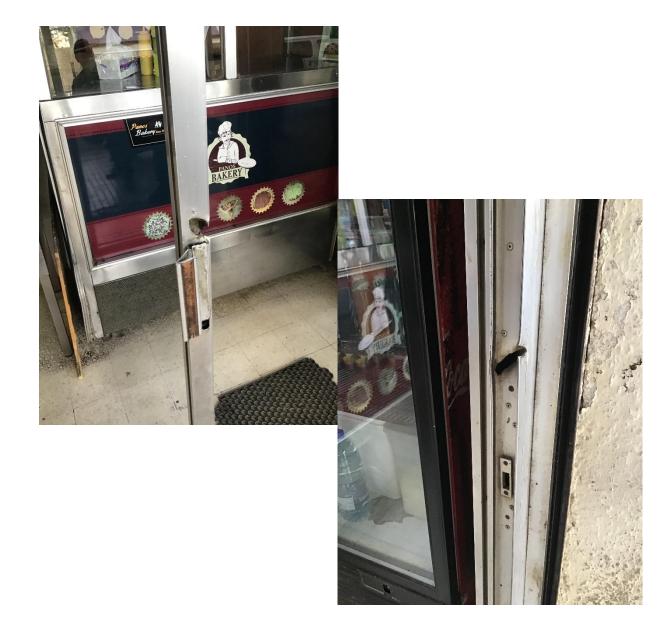

This apartment has been damaged by "Beirut Explosion" on the 4th of August 2020. Steps of Hope in collaboration with A-Tech Australia took the initiative to help in the renovation of damaged houses, to get people back to their homes before winter comes.

#### Apartment damages survey:

4-8 Harley Crescent Condell Park NSW 2200 Ph: 0474000444

sohope.org.au

Email: help@sohope.org.au

ABN: 84636391298