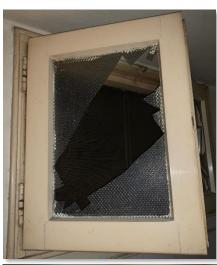

### Apartment damages survey considering the glazed windows and doors:

- Windows having steel and wooden frames
- Frames need small reparations and cleaning
- Glass is totally damaged
- About 15.9 m2 of glass
- Silicon is needed
- Area needs about two days of labor work