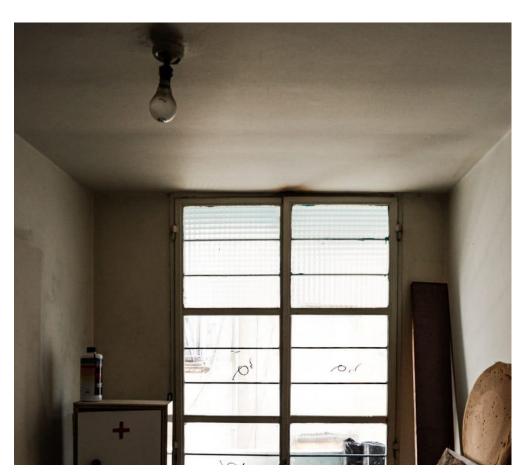

# **Before**

### Apartment damages survey considering the glazed windows and doors:

- Windows having steel and wooden frames
- Frames need small reparations and cleaning
- Glass is totally damaged
- About 15.9 m2 of glass
- Silicon is needed
- Area needs about two days of labor work