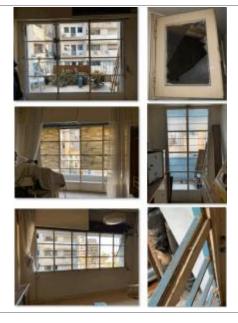

# **Before**

### Apartment damages survey considering the glazed windows and doors:

- Windows having steel and wooden frames
- Frames need small reparations and cleaning
- Glass is totally damaged
- About 15.9 m2 of glass
- Silicon is needed
- Area needs about two days of labor work