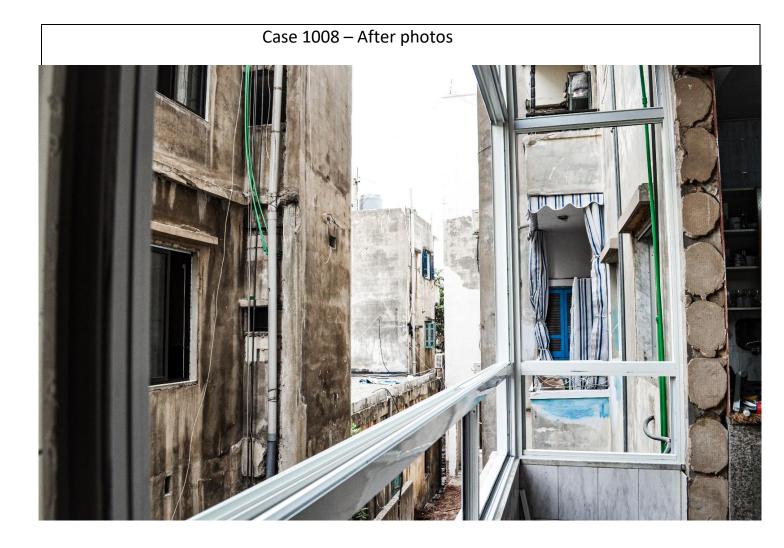

### Karantina, Beirut Beirut Governorate

This apartment has been damaged by "Beirut Explosion" on the 4th of August 2020. Steps of Hope in collaboration with A-Tech Australia took the initiative to help in the renovation of damaged houses, to get people back to their homes before winter comes.

### Apartment damages survey:

- Our concern is only the balcony, the remaining panels will be fixed by the owner.
- The panel and frame of the balcony were blown and totally damaged, therefore we need to install a new one.
- This job needs one day of cleaning and installation
- Glass dimension: L shape ( 302x253 ; 99x251)