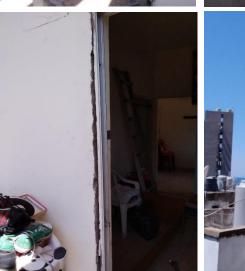

#### Karantina, mdawar, Beirut Beirut Governorate

This apartment has been damaged by "Beirut Explosion" on the 4th of August 2020. Steps of Hope in collaboration with A-Tech Australia took the initiative to help in the renovation of damaged houses, to get people back to their homes before winter comes.

#### Apartment damages survey:

- The majority of the aluminium doors and panels are destroyed we need to install a new ones.
- The frames needs maintenance.
- Concrete maintenance is obligatory before we proceed to aluminium work.
- The apartment entry door need one hinge and maintenance.
- 2 days of work is needed
- One aluminium and glass installer with an assistant and one formann for concrete maintenance are needed to complete the work
- Aluminium profile : Old Sidem with 7.5 cm width of the rail.
- PS: A LOT OF ALUMINUM MAINTENANCE IS REQUIRED.