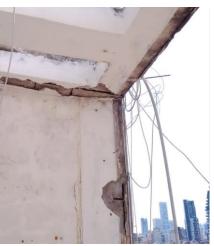

#### Karantina, mdawar, Beirut Beirut Governorate

This apartment has been damaged by "Beirut Explosion" on the 4th of August 2020. Steps of Hope in collaboration with A-Tech Australia took the initiative to help in the renovation of damaged houses, to get people back to their homes before winter comes.

#### Apartment damages survey:

- The majority of the aluminium doors and panels are destroyed we need to install a new ones.
- The frames needs maintenance.
- Concrete maintenance is obligatory before we proceed to aluminium work.
- The apartment entry door need one hinge and maintenance.
- 2 days of work is needed
- One aluminium and glass installer with an assistant and one formann for concrete maintenance are needed to complete the work
- Aluminium profile : Old Sidem with 7.5 cm width of the rail.
- PS: A LOT OF ALUMINUM MAINTENANCE IS REQUIRED.