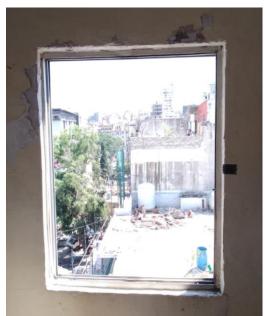

#### Karantina, mdawar, Beirut Beirut Governorate

This apartment has been damaged by "Beirut Explosion" on the 4th of August 2020. Steps of Hope in collaboration with A-Tech Australia took the initiative to help in the renovation of damaged houses, to get people back to their homes before winter comes.

#### Apartment damages survey:

- The majority of the aluminium doors and panels are destroyed we need to install a new ones.
- The frames needs maintenance.
- Concrete maintenance is obligatory before we proceed to aluminium work.
- The apartment entry door need one hinge and maintenance.
- 2 days of work is needed
- One aluminium and glass installer with an assistant and one formann for concrete maintenance are needed to complete the work
- Aluminium profile : Old Sidem with 7.5 cm width of the rail.
- PS: A LOT OF ALUMINUM MAINTENANCE IS REQUIRED.