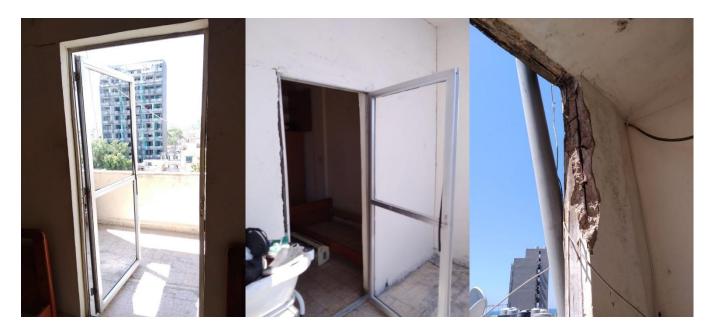

#### Karantina, mdawar, Beirut Beirut Governorate

This apartment has been damaged by "Beirut Explosion" on the 4th of August 2020. Steps of Hope in collaboration with A-Tech Australia took the initiative to help in the renovation of damaged houses, to get people back to their homes before winter comes.

#### Apartment damages survey:

- The majority of the aluminium doors and panels are destroyed we need to install a new ones.
- The frames needs maintenance.
- Concrete maintenance is obligatory before we proceed to aluminium work.
- The apartment entry door need one hinge and maintenance.
- 2 days of work is needed
- One aluminium and glass installer with an assistant and one formann for concrete maintenance are needed to complete the work
- Aluminium profile : Old Sidem with 7.5 cm width of the rail.
- PS: A LOT OF ALUMINUM MAINTENANCE IS REQUIRED.