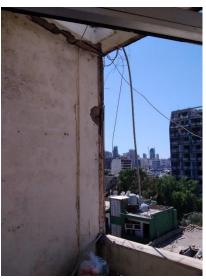

#### Karantina, mdawar, Beirut Beirut Governorate

This apartment has been damaged by "Beirut Explosion" on the 4th of August 2020. Steps of Hope in collaboration with A-Tech Australia took the initiative to help in the renovation of damaged houses, to get people back to their homes before winter comes.

#### Apartment damages survey:

- The majority of the aluminium doors and panels are destroyed we need to install a new ones.
- The frames needs maintenance.
- Concrete maintenance is obligatory before we proceed to aluminium work.
- The apartment entry door need one hinge and maintenance.
- 2 days of work is needed
- One aluminium and glass installer with an assistant and one formann for concrete maintenance are needed to complete the work
- Aluminium profile : Old Sidem with 7.5 cm width of the rail.
- PS: A LOT OF ALUMINUM MAINTENANCE IS REQUIRED.