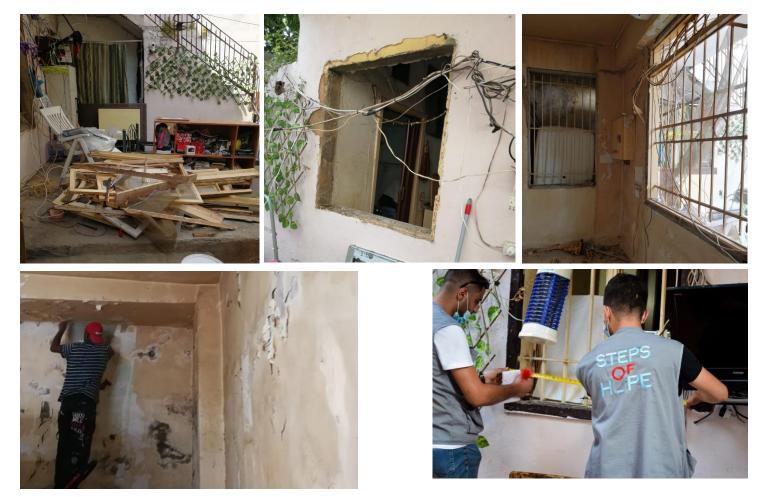

#### Geitawi, Beirut Mount Lebanon Governorate

This apartment has been damaged by "Beirut Explosion" on the 4th of August 2020. Steps of Hope in collaboration with A-Tech Australia took the initiative to help in the renovation of damaged houses, to get people back to their homes before winter comes.

Apartment damages survey considering the glazed windows and doors:

- Wood frames should be painted after reparation
- About 2 m2 of a 6mm clear glass
- Needs a full working day
- Wood frames were damaged
- All windows need reparation before glass installation