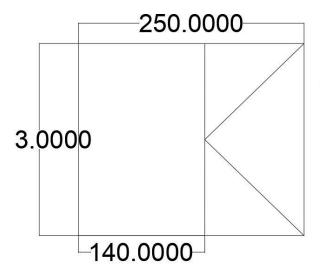

## Apartment damages survey:

- 1 day is required for work and a technician with his workers are needed
- The interface is composed of a fixed panel and a door all glass completely shattered and must be replaced.
- 10mm clear glass needed
- 4 stainless steel supports

#### Glass

10mm Glass

#### **Materials**

Stainless Steel Support