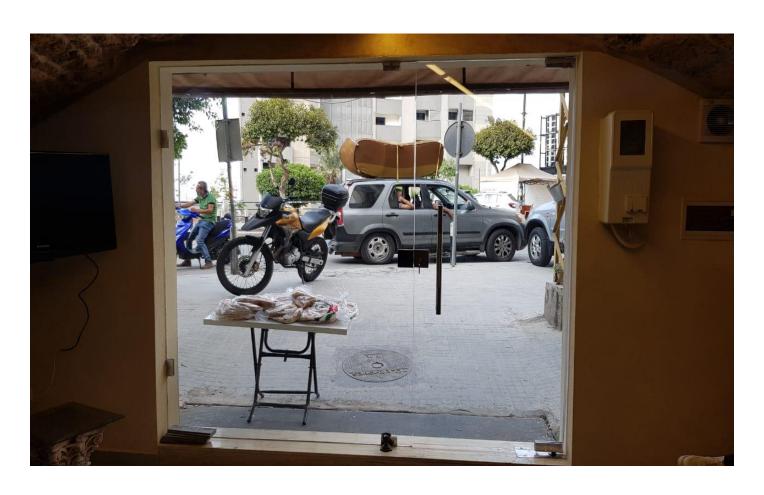

# Gemmayzeh, Beirut Mount Lebanon Governorate

This apartment has been damaged by "Beirut Explosion" on the 4th of August 2020. Steps of Hope in collaboration with A-Tech Australia took the initiative to help in the renovation of damaged houses, to get people back to their homes before winter comes.

## Apartment damages survey:

- 1 day is required for work and a technician with his workers are needed
- The interface is composed of a fixed panel and a door all glass completely shattered and must be replaced.
- 10mm clear glass needed
- 4 stainless steel supports