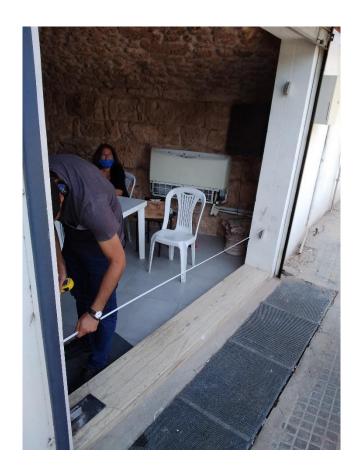

# Gemmayzeh, Beirut Mount Lebanon Governorate

This apartment has been damaged by "Beirut Explosion" on the 4th of August 2020. Steps of Hope in collaboration with A-Tech Australia took the initiative to help in the renovation of damaged houses, to get people back to their homes before winter comes.

## Apartment damages survey:

- 1 day is required for work and a technician with his workers are needed
- The interface is composed of a fixed panel and a door all glass completely shattered and must be replaced.
- 10mm clear glass needed
- 4 stainless steel supports