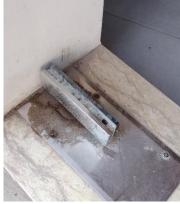

## Apartment damages survey:

- 1 day is required for work and a technician with his workers are needed
- The interface is composed of a fixed panel and a door all glass completely shattered and must be replaced.
- 10mm clear glass needed
- 4 stainless steel supports

#### **Materials**

Stainless Steel Support