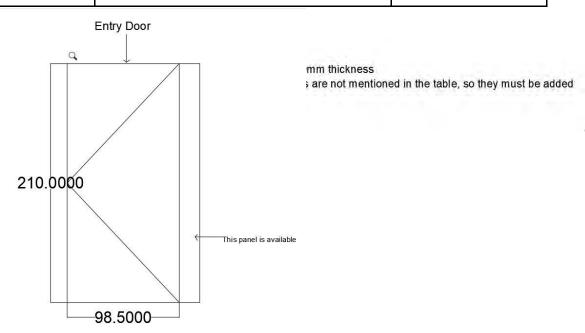

## Specifications and Inclusions

#### Glass

- 4mm Glass
- 10mm Glass

|         | Glazing (4mm, 5mm free space) |            |  |
|---------|-------------------------------|------------|--|
| Panel # | Dimension H x W               | Quantity   |  |
| 1       | 150.5 x 38                    | 1          |  |
| 2       | 53x 125                       | 2          |  |
| 3       | 45 x 125                      | 2 + hinges |  |
| 4       | 45x124.5                      | 1          |  |
| 5       | 50.5 x 151.5                  | 2          |  |
| 6       | 15 x 188.5                    | 1          |  |
| 7       | 57.5 x 151                    | 1          |  |
| 8       | 42x151                        | 2          |  |