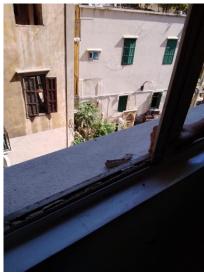

#### Apartment damages survey:

- The house was fully inspected.
- All the glass was broken and need to be renewed.
- It requires 2 days to restore.
- It needs one installer and a worker
- About 11m2 of 4mm Glass
- About 20 silicone tubes are needed
- All frames are steel