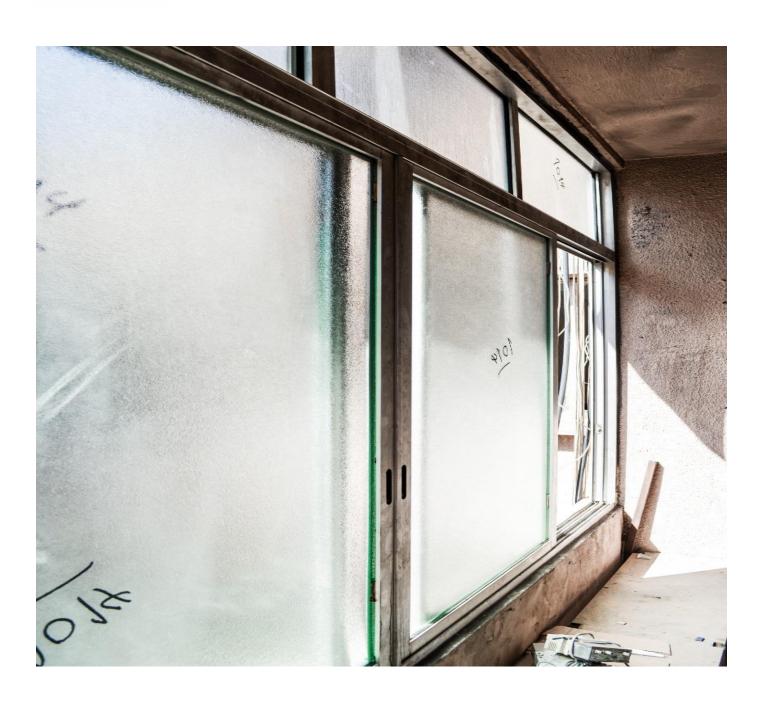

#### Apartment damages survey:

- Rooms must be emptied because there is a lot of furniture and material
- Requires minimum of 2 working days and a technical person with his workers
- At the balcony, the frame is out of its place and need restoration
- Old sedum is present in the apartment
- The apartment was fully inspected.
- All the glass must be renewed.
- All the aluminum frames and panels need maintenance