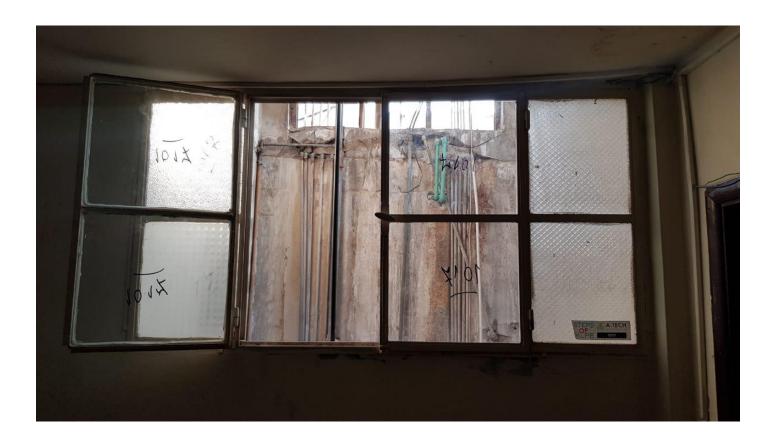

### Gemmayzeh, Beirut Mount Lebanon Governorate

This apartment has been damaged by "Beirut Explosion" on the 4th of August 2020. Steps of Hope in collaboration with A-Tech Australia took the initiative to help in the renovation of damaged houses, to get people back to their homes before winter comes.

### Apartment damages surve :

- Steel Frames
- New glass required.
- Thickness 3mm Type-stoned glass Also, paste is needed
- 1 working day.

| Specifications and Inclusions |                        |  |  |  |  |
|-------------------------------|------------------------|--|--|--|--|
| Glass                         |                        |  |  |  |  |
| •                             | 3mm Toughened Glass    |  |  |  |  |
| Materials                     | 5                      |  |  |  |  |
| •                             | Silicon                |  |  |  |  |
| Labor                         |                        |  |  |  |  |
| •                             | Professional Installer |  |  |  |  |

## Case done – After photos