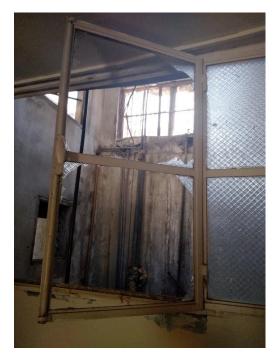

### Gemmayzeh, Beirut Mount Lebanon Governorate

This apartment has been damaged by "Beirut Explosion" on the 4th of August 2020. Steps of Hope in collaboration with A-Tech Australia took the initiative to help in the renovation of damaged houses, to get people back to their homes before winter comes.

### Apartment damages surve :

- Steel Frames
- New glass required.
- Thickness 3mm Type-stoned glass Also, paste is needed
- 1 working day.

| Specifications and Inclusions |                        |  |  |  |  |
|-------------------------------|------------------------|--|--|--|--|
| Glass                         |                        |  |  |  |  |
| •                             | 3mm Toughened Glass    |  |  |  |  |
| Materials                     | 5                      |  |  |  |  |
| •                             | Silicon                |  |  |  |  |
| Labor                         |                        |  |  |  |  |
| •                             | Professional Installer |  |  |  |  |