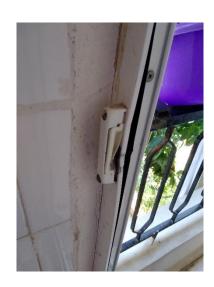

### Apartment damages survey:

- Kitchen: door glass thickness is 6 mm
- Door handle needs maintenance and Gaskets must be replaced
- First balcony: door needs maintenance, it does not open at all
- 2nd balcony: window to be fixed, glass thickness 6 mm
- Door maintenance (wheels) + 1 glass to be renewed