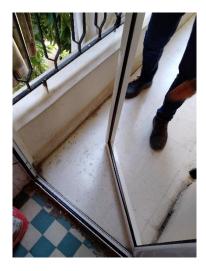

### Apartment damages survey:

- Kitchen: door glass thickness is 6 mm
- Door handle needs maintenance and Gaskets must be replaced
- First balcony: door needs maintenance, it does not open at all
- 2nd balcony: window to be fixed, glass thickness 6 mm
- Door maintenance (wheels) + 1 glass to be renewed