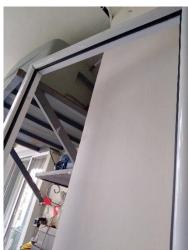

### Apartment damages survey:

- Kitchen: door glass thickness is 6 mm
- Door handle needs maintenance and Gaskets must be replaced
- First balcony: door needs maintenance, it does not open at all
- 2nd balcony: window to be fixed, glass thickness 6 mm
- Door maintenance (wheels) + 1 glass to be renewed