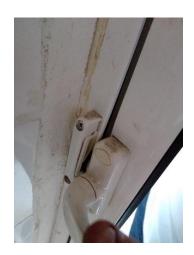

### Apartment damages survey:

- Kitchen: door glass thickness is 6 mm
- Door handle needs maintenance and Gaskets must be replaced
- First balcony: door needs maintenance, it does not open at all
- 2nd balcony: window to be fixed, glass thickness 6 mm
- Door maintenance (wheels) + 1 glass to be renewed