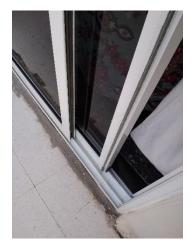

### Apartment damages survey:

- Kitchen: door glass thickness is 6 mm
- Door handle needs maintenance and Gaskets must be replaced
- First balcony: door needs maintenance, it does not open at all
- 2nd balcony: window to be fixed, glass thickness 6 mm
- Door maintenance (wheels) + 1 glass to be renewed