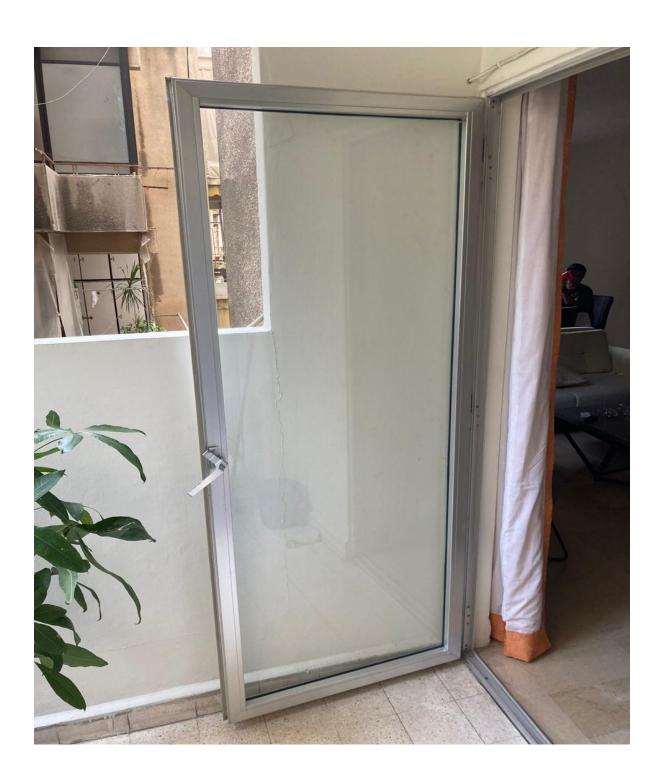

### Apartment damages survey:

Aluminum door needs new glass with 6 mm thickness

4-8 Harley Crescent Condell Park NSW 2200 Ph: 0474000444

sohope.org.au

Email: help@sohope.org.au

ABN: 84636391298

| Specifications and Inclusions |                  |  |  |  |
|-------------------------------|------------------|--|--|--|
| Glass                         |                  |  |  |  |
| •                             | 6mm Clear Glass  |  |  |  |
| Labor                         |                  |  |  |  |
| •                             | Second Installer |  |  |  |