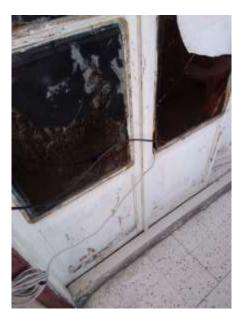

### Achrafieh, Beirut Mount Lebanon Governorate

This apartment has been damaged by "Beirut Explosion" on the 4th of August 2020. Steps of Hope took the initiative to help in the renovation of damaged houses, to get people back to their homes before winter comes.

### Apartment damages survey:

- Entrance: wood door that needs full maintenance.
- Above, a wooden window that needs new glass (frosted glass and thickness 4 mm)
- 1st balcony: aluminum door needs new frosted glass with 6mm thickness
- 2nd balcony: wood panel needs new glass for its windows + maintenance of the wood