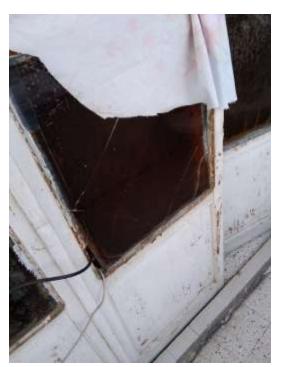

### Achrafieh, Beirut Mount Lebanon Governorate

This apartment has been damaged by "Beirut Explosion" on the 4th of August 2020. Steps of Hope took the initiative to help in the renovation of damaged houses, to get people back to their homes before winter comes.

### Apartment damages survey:

- Entrance: wood door that needs full maintenance.
- Above, a wooden window that needs new glass (frosted glass and thickness 4 mm)
- 1st balcony: aluminum door needs new frosted glass with 6mm thickness
- 2nd balcony: wood panel needs new glass for its windows + maintenance of the wood