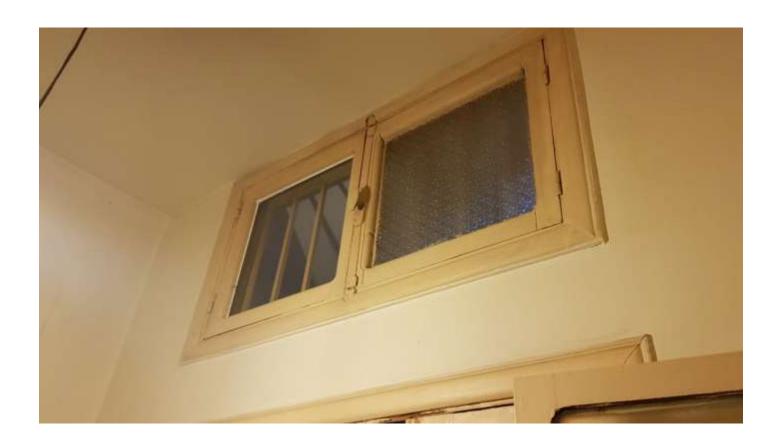

### Apartment damages survey:

- Entrance: wood door that needs full maintenance.
- Above, a wooden window that needs new glass (frosted glass and thickness 4 mm)
- 1st balcony: aluminum door needs new frosted glass with 6mm thickness
- 2nd balcony: wood panel needs new glass for its windows + maintenance of the wood