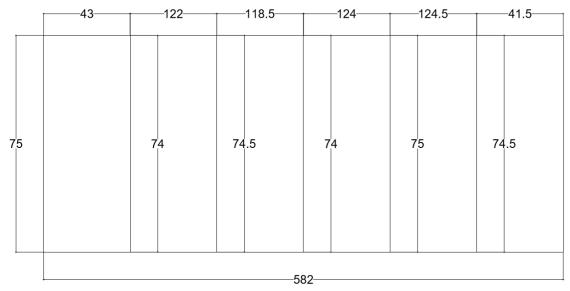

#### Labor

- Professional Installer
- Second Installer

| Description         | Dimension (cm) | Quantity | Notes                     |  |
|---------------------|----------------|----------|---------------------------|--|
| Glass for aluminum  | 202.5 x 89.5   | 2        | Double glazing sidem 2000 |  |
| panel               |                |          |                           |  |
| Glass frame balcony |                |          | See below                 |  |
|                     |                |          | Glass rail 2cm            |  |
|                     |                |          | Glass thickness 6 mm      |  |

**GLASS RAIL 2CM** THICKNESS 6MM

4-8 Harley Crescent Condell Park NSW 2200 Ph: 0474000444

sohope.org.au

Email: help@sohope.org.au

ABN: 84636391298