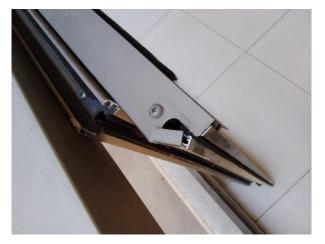

## Apartment damages survey:

- Glass frame needs inspection and new glass.
- Glass rail is 2cm and glass thickness 6mm
- 1st balcony: door panel needs maintenance (assessment by a technician) and new glass (double glazing)

**GLASS RAIL 2CM** THICKNESS 6MM

4-8 Harley Crescent Condell Park NSW 2200 Ph: 0474000444

sohope.org.au

Email: help@sohope.org.au

ABN: 84636391298