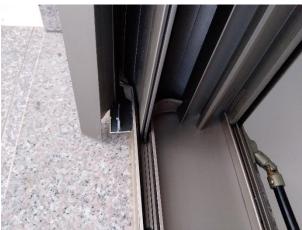

## Apartment damages survey:

- Glass frame needs inspection and new glass.
- Glass rail is 2cm and glass thickness 6mm
- 1st balcony: door panel needs maintenance (assessment by a technician) and new glass (double glazing)

**GLASS RAIL 2CM** THICKNESS 6MM

4-8 Harley Crescent Condell Park NSW 2200 Ph: 0474000444

sohope.org.au

Email: help@sohope.org.au

ABN: 84636391298