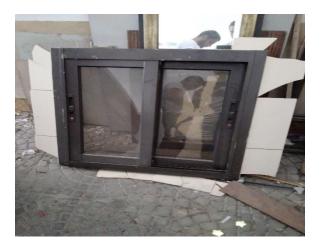

#### Rmeil, Bayrut Beirut Governorate

This apartment has been damaged by "Beirut Explosion" on the 4th of August 2020. Steps of Hope in collaboration with A-Tech Australia took the initiative to help in the renovation of damaged houses, to get people back to their homes before winter comes.

## Apartment damages survey:

- Technician is needed to assess the damage.
- Aluminum sidem 2000 black.
- The measurements of two panels were taken to be replaced.
- Another smaller panel needs maintenance and reinstallation

#### Labor

- Professional Installer
- Second Installer

| Description    | Dimension (cm)      | Quantity | Notes                               |
|----------------|---------------------|----------|-------------------------------------|
| Aluminum panel | 148.5<br>148.5      | 1        | Needs glass<br>and sliding<br>doors |
| Aluminum panel | 148<br>000<br>147.5 | 1        | Needs glass<br>and sliding<br>doors |
| Aluminum panel |                     | 1        | Inspection + reinstallation         |