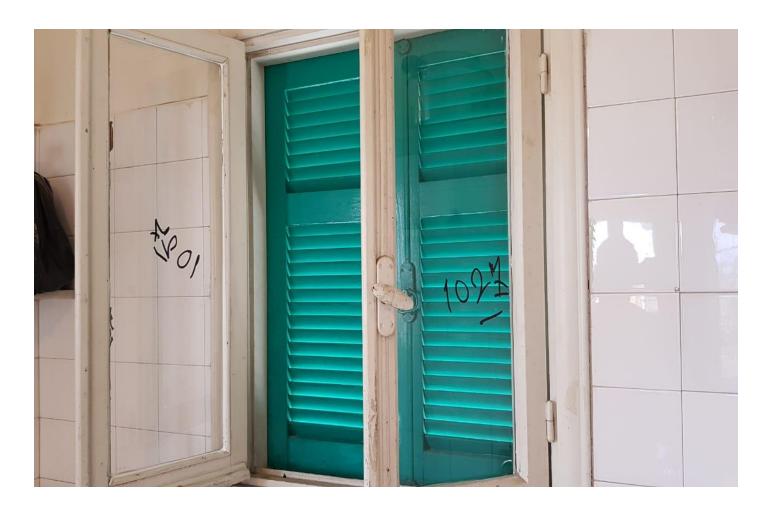

#### Apartment damages survey:

- 2 wood panels are destroyed.
- The entrance door (wood) needs maintenance.
- Most of the panels need inspection and maintenance
- The carpenter is required to visit the house.