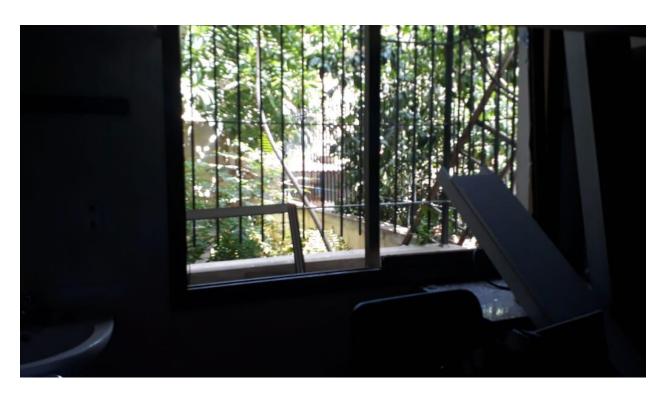

### Apartment damages survey:

- ET: 2 hours. A technician + worker
- The whole house is destroyed. 2 aluminum panels are broken and out of their places.
- The entrance door (wood) is also broken.
- We need a carpenter for the inspection and measurements.
- Also, an aluminum technician must be present to assess the damage.
- 2bathroom windows are broken.