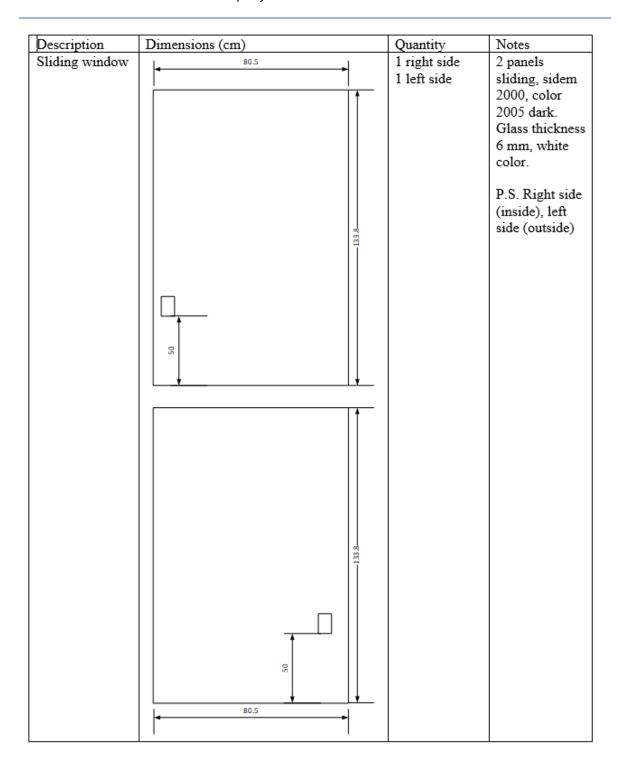

### Specifications and Inclusions

ET: 2 hours. A technician + worker

4-8 Harley Crescent Condell Park NSW 2200 Ph: 0474000444

sohope.org.au

Email: help@sohope.org.au

ABN: 84636391298

 Ph: +96170619421
 Phills Total:
 \$30.00

Building Type: Residential Date Prepared: 26/08/2020

| Cost Items |           |                            |             |           |          |  |  |  |
|------------|-----------|----------------------------|-------------|-----------|----------|--|--|--|
|            | Code      | Description                | Units / UOM | Unit Cost | Total    |  |  |  |
| 1          | Materials |                            |             |           | \$250.00 |  |  |  |
| 1          | 1.1       | 6mm Aluminium Window Panel | 2.500 m2    | \$100.00  | \$250.00 |  |  |  |

| 2 La | abor                   |           |         | \$80.00 |
|------|------------------------|-----------|---------|---------|
| 2.1  | Professional Installer | 1.000 Day | \$55.00 | \$55.00 |
|      | Professional Installer | 1.000 Day | \$55.00 |         |
| 2.2  | Second Installer       | 1.000 Day | \$25.00 | \$25.00 |
|      | Second Installer       | 1.000 Day | \$25.00 |         |