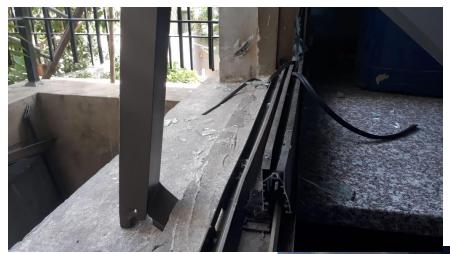

### Apartment damages survey:

- ET: 2 hours. A technician + worker
- The whole house is destroyed. 2 aluminum panels are broken and out of their places.
- The entrance door (wood) is also broken.
- We need a carpenter for the inspection and measurements.
- Also, an aluminum technician must be present to assess the damage.
- 2bathroom windows are broken.