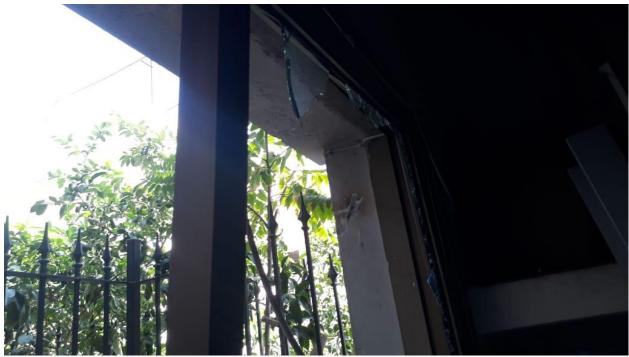

### Apartment damages survey:

- ET: 2 hours. A technician + worker
- The whole house is destroyed. 2 aluminum panels are broken and out of their places.
- The entrance door (wood) is also broken.
- We need a carpenter for the inspection and measurements.
- Also, an aluminum technician must be present to assess the damage.
- 2bathroom windows are broken.