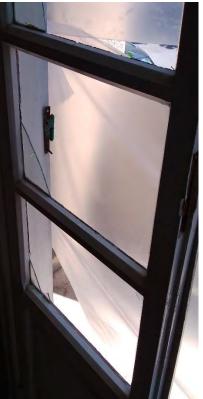

### Apartment damages survey:

- The entrance door needs maintenance.
- Living room: two wood panels are destroyed.
- They need a carpenter for inspection, measurements...etc.
- Kitchen: wood window that needs maintenance and new glass.
- Bedroom 1: two big wood panels need replacement.
- A wooden door needs new glass and inspection.
- Bedroom 2: a wooden door is damaged and needs new glass.
- Also, another window needs a glass to be replaced.
- P.S. the whole house needs deeper investigation by a carpenter since everything is wood.