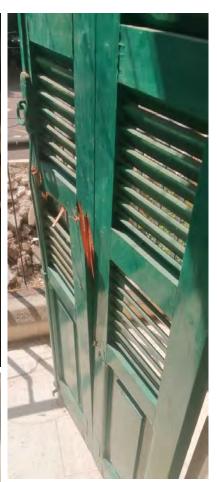

### Apartment damages survey:

- The entrance door needs maintenance.
- Living room: two wood panels are destroyed.
- They need a carpenter for inspection, measurements...etc.
- Kitchen: wood window that needs maintenance and new glass.
- Bedroom 1: two big wood panels need replacement.
- A wooden door needs new glass and inspection.
- Bedroom 2: a wooden door is damaged and needs new glass.
- Also, another window needs a glass to be replaced.
- P.S. the whole house needs deeper investigation by a carpenter since everything is wood.