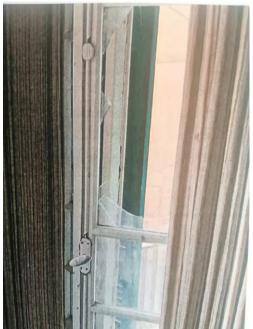

### Apartment damages survey:

- The entrance door needs maintenance.
- Living room: two wood panels are destroyed.
- They need a carpenter for inspection, measurements...etc.
- Kitchen: wood window that needs maintenance and new glass.
- Bedroom 1: two big wood panels need replacement.
- A wooden door needs new glass and inspection.
- Bedroom 2: a wooden door is damaged and needs new glass.
- Also, another window needs a glass to be replaced.
- P.S. the whole house needs deeper investigation by a carpenter since everything is wood.