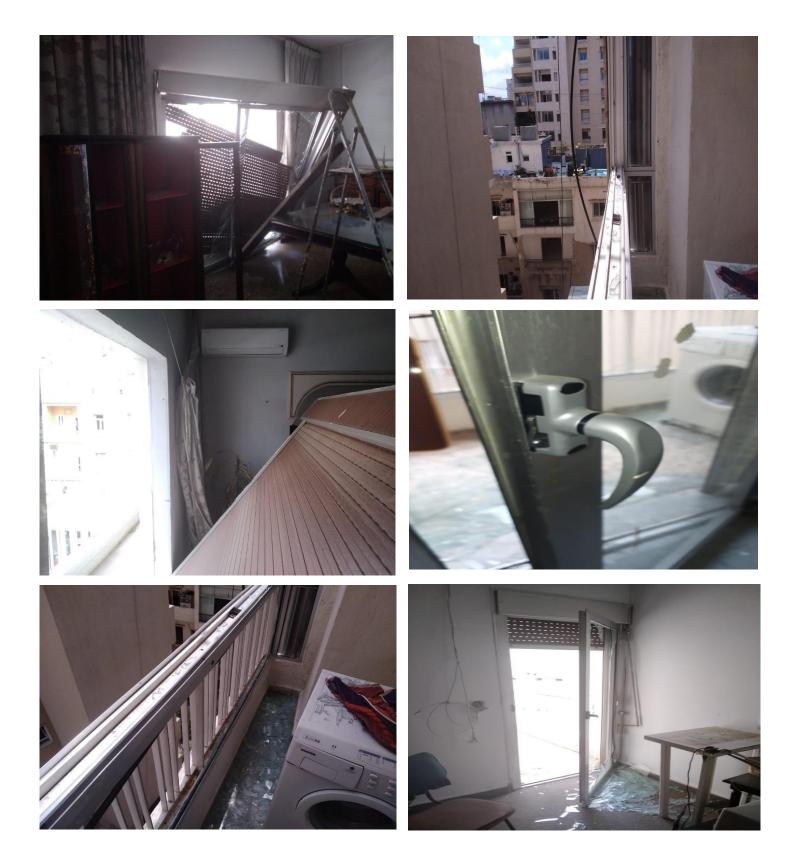

#### Apartment damages survey:

- The house's condition is very bad.
- Two big aluminum panels are out of there place and need a lot of maintenance and require new glass.
- No aluminum parts are needed only maintenance.
- The glass of two aluminum doors at the balcony are shattered.

| Description          | <b>Dimensions</b> (cm) | Quantity | Notes                  |
|----------------------|------------------------|----------|------------------------|
| Glass 6 mm           | 87.1 x 185.5           | 2        | Old sidem, rail 10 cm  |
|                      | 87.7 x 186.5           | 1        |                        |
| 2 Big Aluminum Panel |                        |          | Maintenance            |
| Glass 6 mm           | 73 x 182               | 1        | Hinged door, old sidem |
| Door handle          |                        | 1        | Photo below            |
| One panel window     |                        |          | Needs to be replaced   |