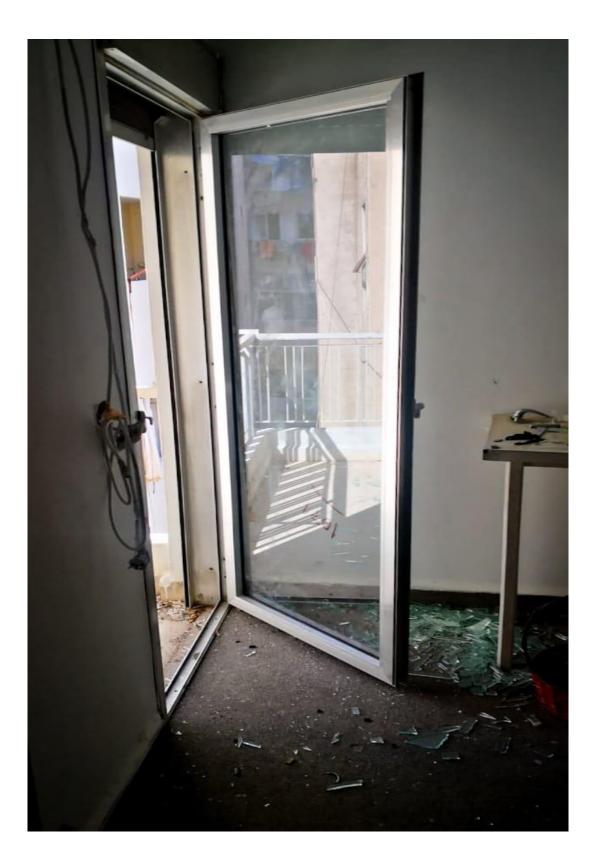

#### Apartment damages survey:

- The house's condition is very bad.
- Two big aluminum panels are out of there place and need a lot of maintenance and require new glass.
- No aluminum parts are needed only maintenance.
- The glass of two aluminum doors at the balcony are shattered.

| Description          | <b>Dimensions</b> (cm) | Quantity | Notes                  |
|----------------------|------------------------|----------|------------------------|
| Glass 6 mm           | 87.1 x 185.5           | 2        | Old sidem, rail 10 cm  |
|                      | 87.7 x 186.5           | 1        |                        |
| 2 Big Aluminum Panel |                        |          | Maintenance            |
| Glass 6 mm           | 73 x 182               | 1        | Hinged door, old sidem |
| Door handle          |                        | 1        | Photo below            |
| One panel window     |                        |          | Needs to be replaced   |