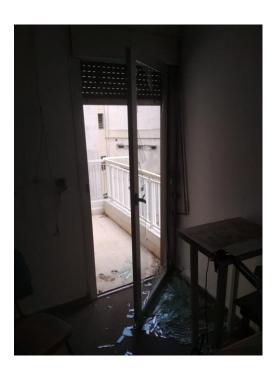

#### Apartment damages survey:

- The house's condition is very bad.
- Two big aluminum panels are out of there place and need a lot of maintenance and require new glass.
- No aluminum parts are needed only maintenance.
- The glass of two aluminum doors at the balcony are shattered.

| Description          | <b>Dimensions</b> (cm) | Quantity | Notes                  |
|----------------------|------------------------|----------|------------------------|
| Glass 6 mm           | 87.1 x 185.5           | 2        | Old sidem, rail 10 cm  |
|                      | 87.7 x 186.5           | 1        |                        |
| 2 Big Aluminum Panel |                        |          | Maintenance            |
| Glass 6 mm           | 73 x 182               | 1        | Hinged door, old sidem |
| Door handle          |                        | 1        | Photo below            |
| One panel window     |                        |          | Needs to be replaced   |