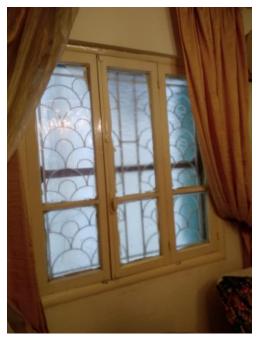

### Apartment damages survey:

- Almost all the glass at the house is destroyed and needs to be replaced.
- All panels are wood.
- The measurements of all broken windows were taken.
- We also need a concrete technician to assess all the damages in the house.
- One wood panel is destroyed, and the owner wants to completely close its place with concrete.

#### Labor

- Professional Installer
- Second Installer
- Forman

| Description | Dimensions (cm) | Quantity | Notes                                                                                                                                     |
|-------------|-----------------|----------|-------------------------------------------------------------------------------------------------------------------------------------------|
| Glass 4 mm  | 29 x 73         | 1        | All the glass has wood                                                                                                                    |
|             | 29 x 36.1       | 1        | frames.                                                                                                                                   |
|             | 22 x 87.5       | 1        |                                                                                                                                           |
|             | 29.5 x 73.5     | 1        | Dimensions mentioned                                                                                                                      |
|             | 29.5 x 37       | 1        | are taken with adding the                                                                                                                 |
|             | 29 x 37.5       | 1        | extra measurements                                                                                                                        |
|             | 79 x 51.7       | 1        | required for the glass                                                                                                                    |
|             | 50 x 48.5       | 1        | cutting. Therefore, these numbers are ready for cutting                                                                                   |
| Window      | 200 x 200       | 1        | Approximate measurement for the window which the owner requested to be closed. Hence, a concrete technician is required for investigation |