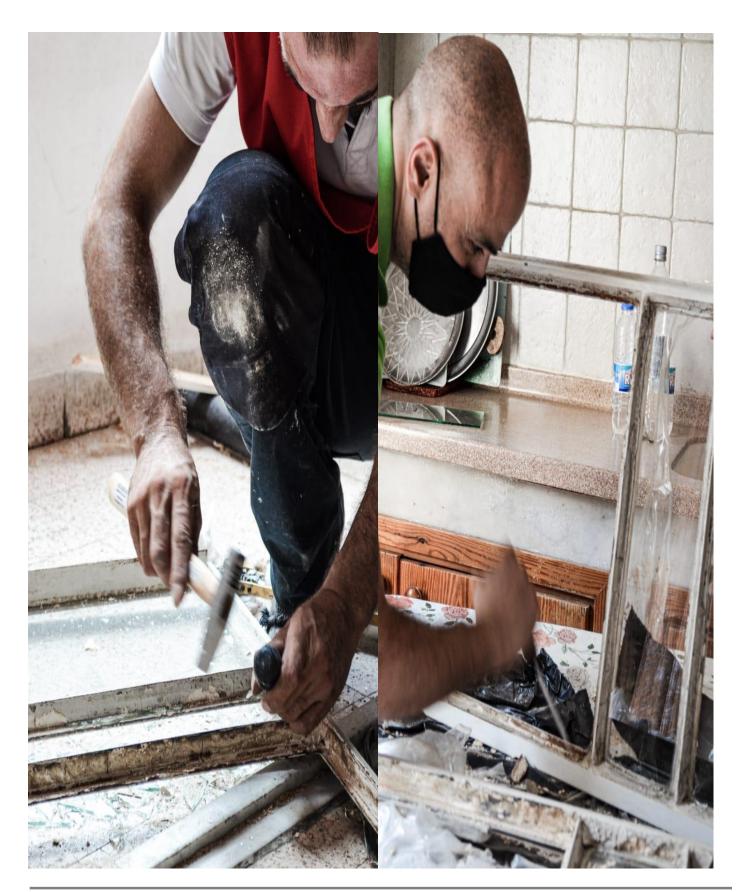

# Apartment damages survey:

- All the glass is shattered at the house. There is also door handles that need to be changed.
- Two wood panels are broken, they need a carpenter to take measurements and inspect them.
- Also, the door's lock is broken.
- A blacksmith is needed for the maintenance of the steel frames.

P.S: Two wood panels are broken, they need a carpenter to take measurements and inspect them. Also, the door's lock is broken.

A blacksmith is needed for the maintenance of the steel frames

4-8 Harley Crescent Condell Park NSW 2200