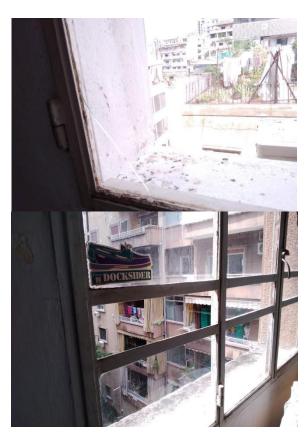

### Achrafieh, Beirut Mount Lebanon Governorate

This apartment has been damaged by "Beirut Explosion" on the 4th of August 2020. Steps of Hope in collaboration with A-Tech Australia took the initiative to help in the renovation of damaged houses, to get people back to their homes before winter comes.

# Apartment damages survey:

- All the glass is shattered at the house. There is also door handles that need to be changed.
- Two wood panels are broken, they need a carpenter to take measurements and inspect them.
- Also, the door's lock is broken.
- A blacksmith is needed for the maintenance of the steel frames.