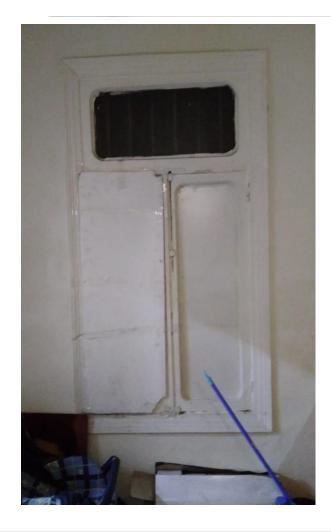

#### Apartment damages survey:

- Glass measurements for a wood panel were taken.
- Another one needs a carpenter for maintenance before glass measurements can be taken.
- Glass dimensions for two aluminum panel were also taken.

## Specifications and Inclusions

| Description | Dimensions (cm) | Quantity | Notes                  |
|-------------|-----------------|----------|------------------------|
| Glass 6 mm  | 39 x 89.5       | 1        | Needs extra            |
|             |                 |          | dimensioning before    |
|             |                 |          | cutting.               |
|             |                 |          | Aluminum sidem old     |
| Glass 6 mm  | 63 x 98         | 1        | Needs extra            |
|             |                 |          | dimensioning before    |
|             |                 |          | cutting.               |
|             |                 |          | Aluminum sidem old     |
|             |                 |          | 7.5                    |
| Glass 4 mm  | 34.5 x 38       | 1        | Wood                   |
|             | 38 x 34.5       | 1        | Ready for cutting      |
|             | 38 x 34.5       | 1        |                        |
|             | 34.5 x 38       | 1        |                        |
|             | 38 x 34.5       | 1        |                        |
| Glass       |                 |          | Wood. Needs carpenter  |
|             |                 |          | for maintenance before |
|             |                 |          | taking measurements    |