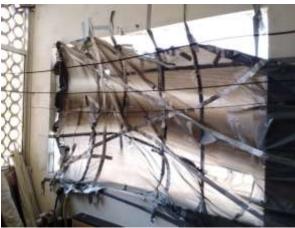

#### Apartment damages survey:

4-8 Harley Crescent Condell Park NSW 2200 Ph: 0474000444

sohope.org.au

Email: help@sohope.org.au

ABN: 84636391298

Net Total: \$2,635.00

Markup: \$0.00

Tax: \$0.00

Estimate Total: \$2,635.00

4-8 Harley Crescent Condell Park NSW 2200 Ph: 0474000444

sohope.org.au

Email: help@sohope.org.au ABN: 84636391298

| Descriptio | Dimensions (cm)                         | Quantit | Notes      |
|------------|-----------------------------------------|---------|------------|
| n          |                                         | у       |            |
| Window     |                                         | 1       | Steel      |
|            |                                         |         | frame.     |
|            |                                         |         | Blacksmit  |
|            |                                         |         | h required |
|            |                                         |         |            |
|            | 1 1 1 1 1 1 1 1 1 1 1 1 1 1 1 1 1 1 1 1 |         |            |
|            | 1                                       |         |            |
| Glass      | 50.2 x 151                              | 2       |            |
|            | 77.5 x 233.5                            | 1       |            |
| Window     |                                         | 1       | Stee1      |
| (sliding   |                                         |         | frame.     |
| door)      | 185                                     |         | Blacksmit  |
|            |                                         |         | h required |
|            | Tube<br>4y 10                           |         |            |
|            |                                         |         |            |
| W. 4       | 185                                     | 1       | Steel      |
| Window     |                                         | 1       |            |
|            |                                         |         | frame.     |
|            |                                         |         | Blacksmit  |
|            |                                         |         | h required |
|            | <del> </del>                            |         |            |
|            |                                         |         |            |
|            | <u></u>                                 |         |            |
|            | 141                                     |         |            |