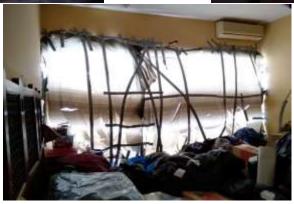

#### Apartment damages survey:

4-8 Harley Crescent Condell Park NSW 2200 Ph: 0474000444

sohope.org.au

Email: help@sohope.org.au

ABN: 84636391298

Net Total: \$2,635.00

Markup: \$0.00

Tax: \$0.00

Estimate Total: \$2,635.00

4-8 Harley Crescent Condell Park NSW 2200 Ph: 0474000444

sohope.org.au

Email: help@sohope.org.au ABN: 84636391298

| Descriptio | Dimensions (cm)                         | Quantit | Notes      |
|------------|-----------------------------------------|---------|------------|
| n          |                                         | у       |            |
| Window     |                                         | 1       | Steel      |
|            |                                         |         | frame.     |
|            |                                         |         | Blacksmit  |
|            |                                         |         | h required |
|            |                                         |         |            |
|            | 1 1 1 1 1 1 1 1 1 1 1 1 1 1 1 1 1 1 1 1 |         |            |
|            | 1                                       |         |            |
| Glass      | 50.2 x 151                              | 2       |            |
|            | 77.5 x 233.5                            | 1       |            |
| Window     |                                         | 1       | Stee1      |
| (sliding   |                                         |         | frame.     |
| door)      | 185                                     |         | Blacksmit  |
|            |                                         |         | h required |
|            | Tube<br>4y 10                           |         |            |
|            |                                         |         |            |
| W. 4       | 185                                     | 1       | Steel      |
| Window     |                                         | 1       |            |
|            |                                         |         | frame.     |
|            |                                         |         | Blacksmit  |
|            |                                         |         | h required |
|            | <del> </del>                            |         |            |
|            |                                         |         |            |
|            | <u></u>                                 |         |            |
|            | 141                                     |         |            |