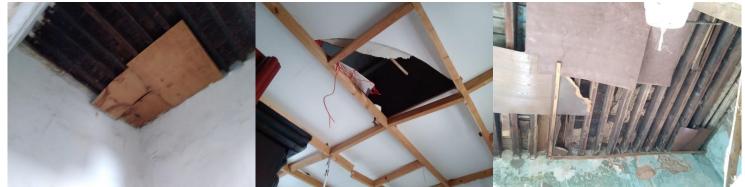

#### Apartment damages survey:

- The house is totally damaged (as shown in the attached photos).
- The ceiling is made of wood and destroyed in some places.
- A carpenter is urgently needed to assess the damages at the house and take measurements.
- Also, a concrete technician is needed to investigate all the requirements to renovate the house.
- P.S: the owners are not living there due to the bad condition of the house.