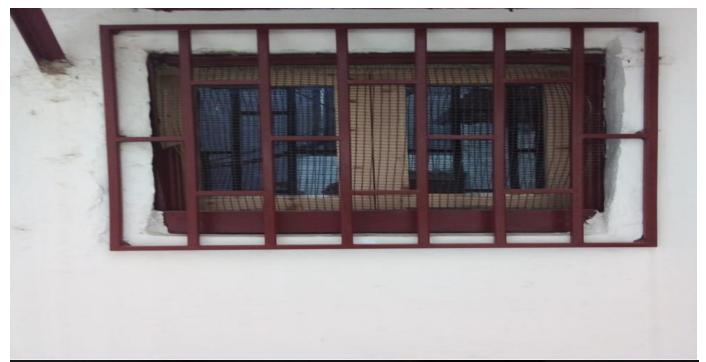

#### Rmeil, Bayrut Beirut Governorate

This apartment has been damaged by "Beirut Explosion" on the 4th of August 2020. Steps of Hope in collaboration with AusRelief took the initiative to help in the renovation of damaged houses, to get people back to their homes before winter comes.

#### Apartment damages survey:

- The house is totally damaged (as shown in the attached photos).
- The ceiling is made of wood and destroyed in some places.
- A carpenter is urgently needed to assess the damages at the house and take measurements.
- Also, a concrete technician is needed to investigate all the requirements to renovate the house.
- P.S: the owners are not living there due to the bad condition of the house.