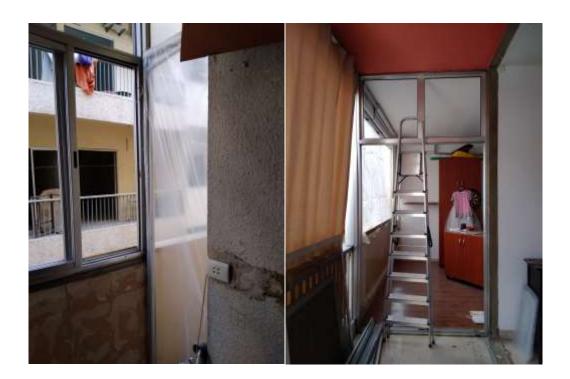

### Mar Mikhael, Beirut Mount Lebanon Governorate

This apartment has been damaged by "Beirut Explosion" on the 4th of August 2020. Steps of Hope took the initiative to help in the renovation of damaged houses, to get people back to their homes before winter comes.

### Apartment damages survey:

- Almost all the glass and aluminum are destroyed and must be renewed.
- The owner wants to install triplex glass instead of 6 mm.
- That's why he asked to determine the price of the 6mm glass, and he will cover the rest of money personally in order to install the triplex glass.
- ET: 3 days. A technician + 2 workers.

## Case done – After photos