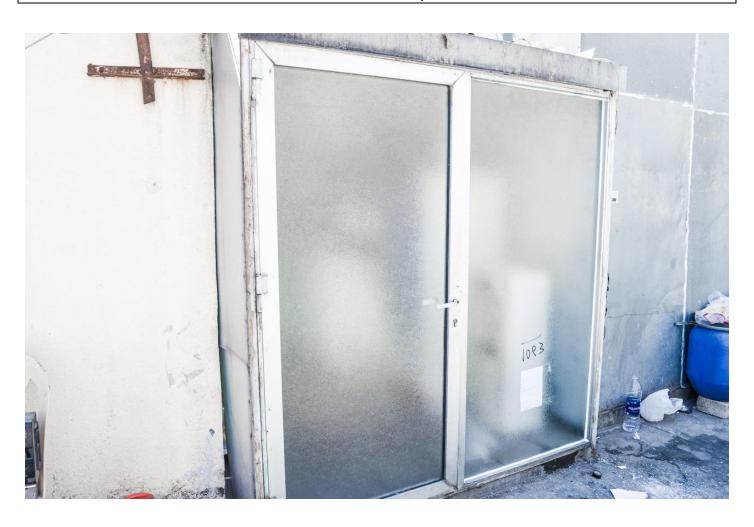

#### Apartment damages survey:

needs new glass.

4-8 Harley Crescent Condell Park NSW 2200 Ph: 0474000444

sohope.org.au

Email: help@sohope.org.au

ABN: 84636391298

# Specifications and Inclusions

| Description | Dimensions (cm) | Quantity | Notes          |
|-------------|-----------------|----------|----------------|
| Glass       | 87.8 x 183.8    | 1        | Thickness 6 mm |
|             | 78 x 173.2      | 1        | (مغقىي) Stoned |