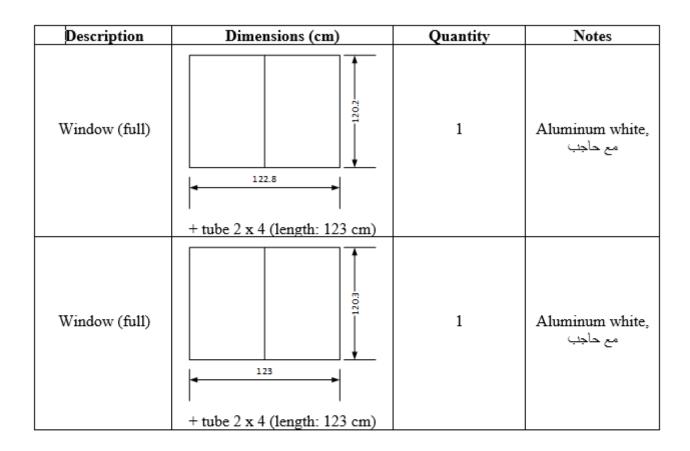

## Apartment damages survey:

4-8 Harley Crescent Condell Park NSW 2200 Ph: 0474000444

sohope.org.au

Email: help@sohope.org.au ABN: 84636391298

Specifications and Inclusions

P.S: ready for cutting

A carpenter is needed for the maintenance of the doors and take dimensions for the glass with a wood frame.

2 wood panels will be replaced by aluminum ones.

4-8 Harley Crescent Condell Park NSW 2200 Ph: 0474000444

sohope.org.au

Email: help@sohope.org.au

ABN: 84636391298