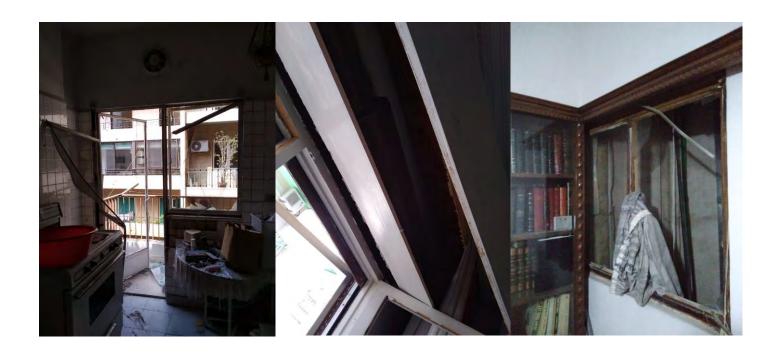

### Achrafieh, Beirut Mount Lebanon Governorate

This apartment has been damaged by "Beirut Explosion" on the 4th of August 2020. Steps of Hope in collaboration with AusRelief took the initiative to help in the renovation of damaged houses, to get people back to their homes before winter comes.

### Apartment damages survey:

- All the house is damaged.
- In addition to the aluminum work, a carpenter is needed for the wood maintenance and glass measurements, and a concrete technician for the walls damage.
- A blacksmith is also needed for steel maintenance