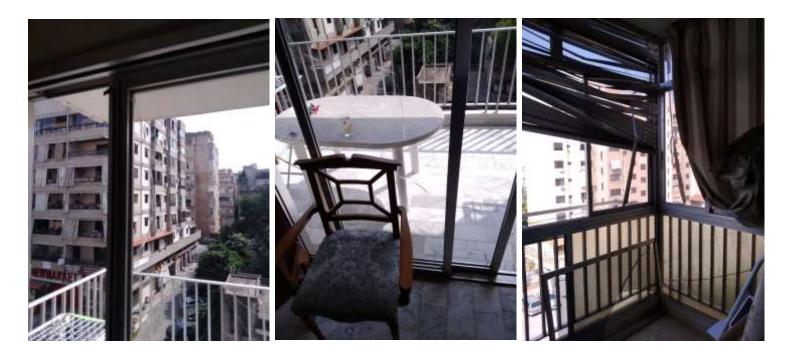

Sin El Fil, Sin El Fil Mount Lebanon Governorate

This apartment has been damaged by "Beirut Explosion" on the 4th of August 2020. Steps of Hope in collaboration with AusRelief took the initiative to help in the renovation of damaged houses, to get people back to their homes before winter comes.

Apartment damages survey :

• Broken glass that must me changed

| Description | Dimensions (cm) | Quantity | Notes           |
|-------------|-----------------|----------|-----------------|
| Glass       | 201.7 x 93.3    | 1        | Thickness 6 mm, |
|             |                 |          | white           |
| Glass       | 87.8 x 113.8    | 1        | Stoned, bronze  |
|             | 87.8 x 99.8     | 1        |                 |
|             | 87 x 100.3      | 1        |                 |
|             | 63.7 x 86       | 1        |                 |
|             | 65.2 x 86       | 1        |                 |
|             | 65.2 x 86       | 1        |                 |
|             | 63.5 x 86       | 1        |                 |
| Tube U      | 7.5             | 1        |                 |
|             | Length: 118     |          |                 |
| Glass       | 70.86 x 113.5   | 1        | Tinted.         |
|             |                 |          | Thickness 6 mm  |
| Wheels      | 7.5             | 8        |                 |