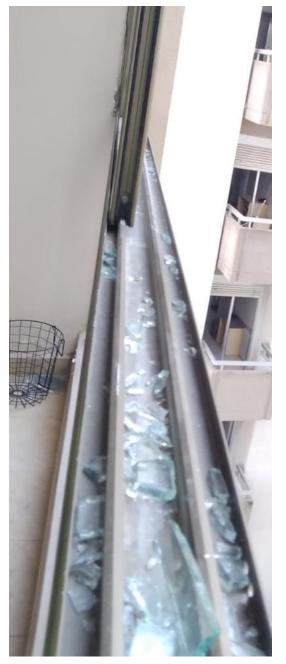

#### Apartment damages survey:

- The woman asked to do it "securite", and for the price, so she can pay the difference between the regular and the securite.
- Most of the glass is shattered and must be replaced.
- Several aluminum panels are damaged and new ones are needed.