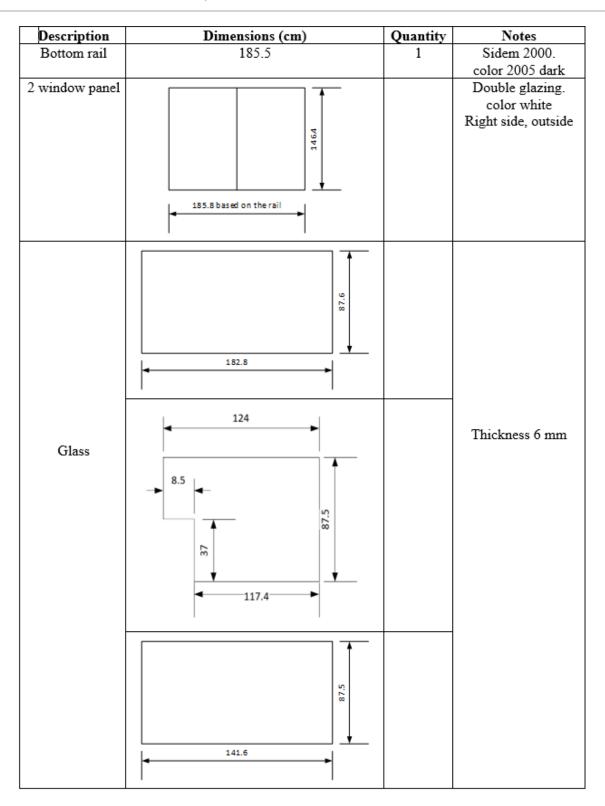

## Specifications and Inclusions

4-8 Harley Crescent Condell Park NSW 2200 Ph: 0474000444

sohope.org.au

Email: help@sohope.org.au

ABN: 84636391298

|                                         | 109.8                        |     |                                                                                                                                                                     |
|-----------------------------------------|------------------------------|-----|---------------------------------------------------------------------------------------------------------------------------------------------------------------------|
|                                         | 30.5                         |     |                                                                                                                                                                     |
| Rail + 3 panels<br>(sliding<br>windows) | 373.2                        |     | The length of the rail represents the 4 panels. 1 is available while the three others must be done.  Sidem 2000, color 2005 dark.  Right and left from the outside. |
| Glass                                   | 145.8 x 87.8<br>146.3 x 87.8 | 1 1 | Thickness 6 mm, white.  The woman asked to do it "securite", and for the price so she can pay the difference between the regular and the                            |
| Glass                                   | 85.7 x 137                   | 1   | securite. 6 mm, white                                                                                                                                               |