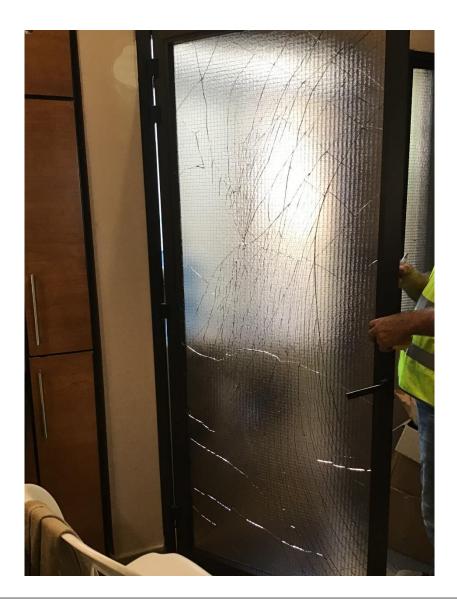

This apartment has been damaged by "Beirut Explosion" on the 4th of August 2020. Steps of Hope in collaboration with A-Tech Australia took the initiative to help in the renovation of damaged houses, to get people back to their homes before winter comes.

#### Apartment damages survey:

- One glass is broken.
- Dimension: 202.3 x 76.1 th: 6mm with films.