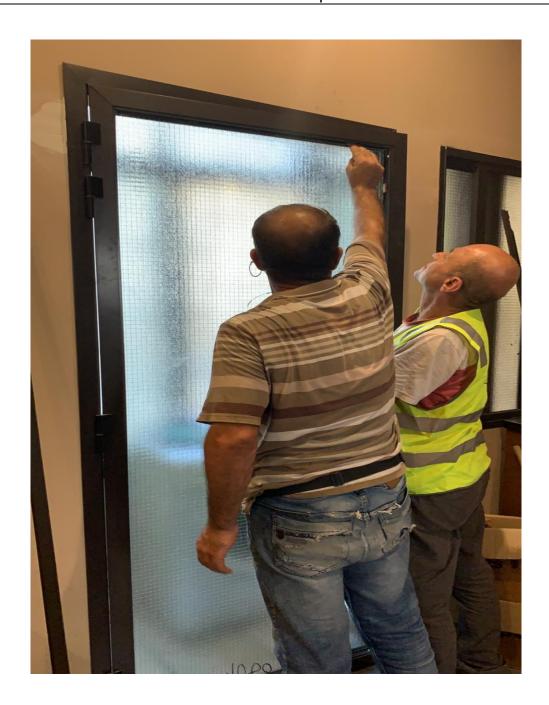

This apartment has been damaged by "Beirut Explosion" on the 4th of August 2020. Steps of Hope in collaboration with A-Tech Australia took the initiative to help in the renovation of damaged houses, to get people back to their homes before winter comes.

#### Apartment damages survey:

- One glass is broken.
- Dimension: 202.3 x 76.1 th: 6mm with films.

## Case done – After photos

> Until today we have in progress 140 apartments.