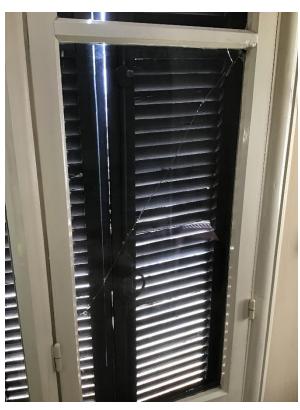

### Apartment damages survey:

- Glass broken
- Dimension: -76 x 28, 4mm thickness Stoned.

-75.8 x 28, 4mm thickness Stoned.

- 87.7 x 39.5 4mm thickness color white.

4-8 Harley Crescent Condell Park NSW 2200