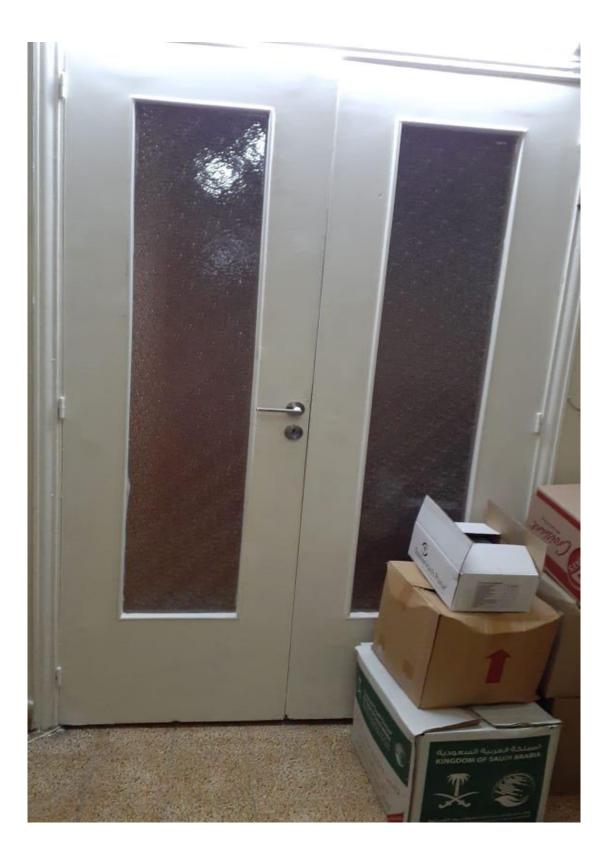

|                                                        | \$100.00 |  |
| 1.1                                    | Fixing Window | 1.000           | \$50.00                                                | \$50.00  |  |
| 1.2                                    | Fixing Door   | 1.000           | \$50.00                                                | \$50.00  |  |
| 2 Labor                                |               |                 |                                                        | \$40.00  |  |

| 2.1 | Carpenter | 1.000 Day | \$40.00 | \$40.00 |
|-----|-----------|-----------|---------|---------|
|     | Carpenter | 1.000 Day | \$40.00 |         |

Net Total: \$140.00 Markup: \$0.00 Tax: \$0.00

Estimate Total: \$140.00













## Case done – After photos