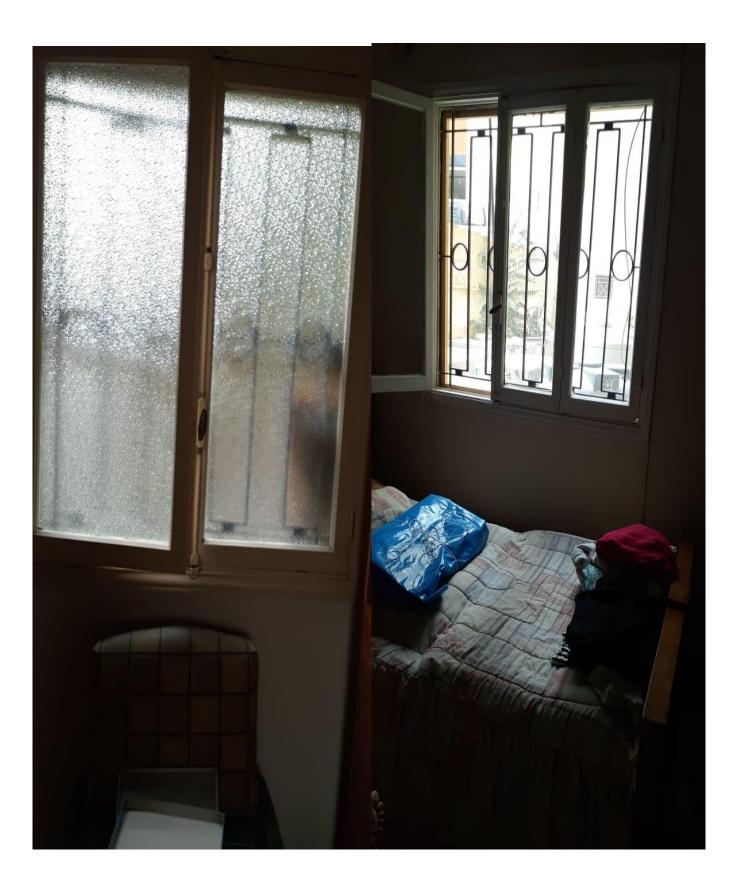

|                                                        | \$100.00 |  |
| 1.1                                    | Fixing Window | 1.000           | \$50.00                                                | \$50.00  |  |
| 1.2                                    | Fixing Door   | 1.000           | \$50.00                                                | \$50.00  |  |
| 2 Labor                                |               |                 |                                                        | \$40.00  |  |

| 2.1 | Carpenter | 1.000 Day | \$40.00 | \$40.00 |
|-----|-----------|-----------|---------|---------|
|     | Carpenter | 1.000 Day | \$40.00 |         |

Net Total: \$140.00 Markup: \$0.00 Tax: \$0.00

Estimate Total: \$140.00













## Case done – After photos