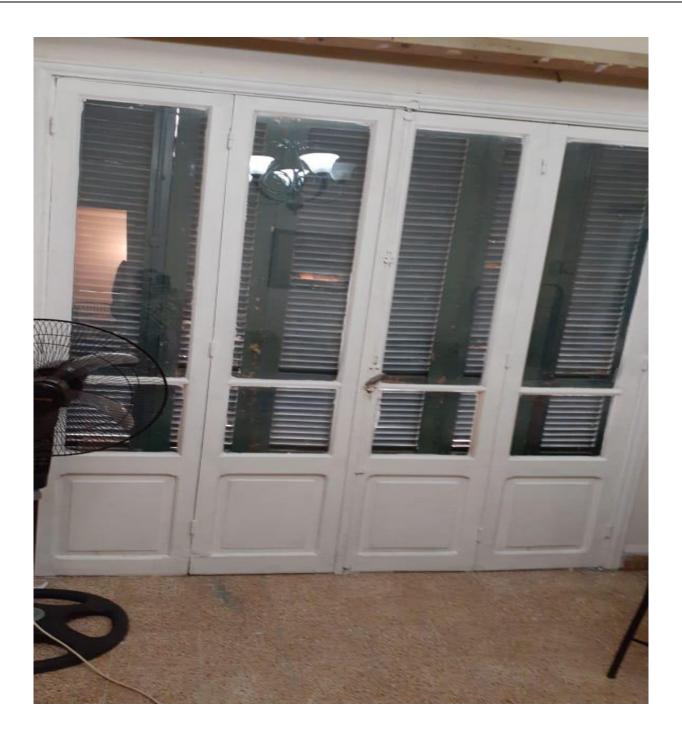

|                                                        | \$100.00 |  |
| 1.1                                    | Fixing Window | 1.000           | \$50.00                                                | \$50.00  |  |
| 1.2                                    | Fixing Door   | 1.000           | \$50.00                                                | \$50.00  |  |
| 2 Labor                                |               |                 |                                                        | \$40.00  |  |

| 2.1 | Carpenter | 1.000 Day | \$40.00 | \$40.00 |
|-----|-----------|-----------|---------|---------|
|     | Carpenter | 1.000 Day | \$40.00 |         |

Net Total: \$140.00 Markup: \$0.00 Tax: \$0.00

Estimate Total: \$140.00













## Case done – After photos