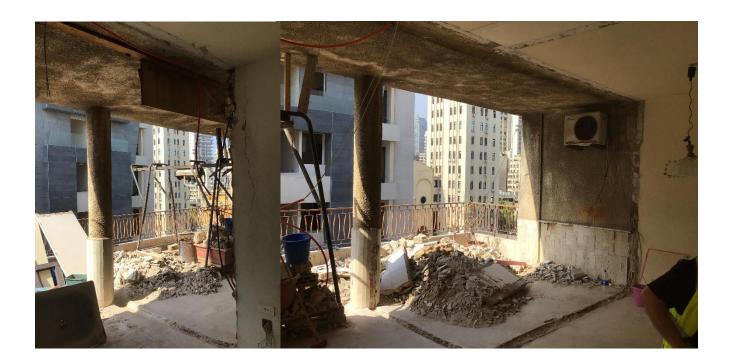

#### Achrafieh

This apartment has been damaged by "Beirut Explosion" on the 4th of August 2020. Steps of Hope in collaboration with AusRelief took the initiative to help in the renovation of damaged houses, to get people back to their homes before winter comes.

#### Apartment damages survey:

- The owner wants to pay the difference between the 6mm glass and double glazing.
- After the owner place the tile, we can take the cutting dimensions.
- All the dimension in the attached file are NOT for cutting, these dimensions will be used for estimation.
- All aluminum panels are damaged we need to install new ones also the concrete wall fall down we need a concrete technician to assess it.