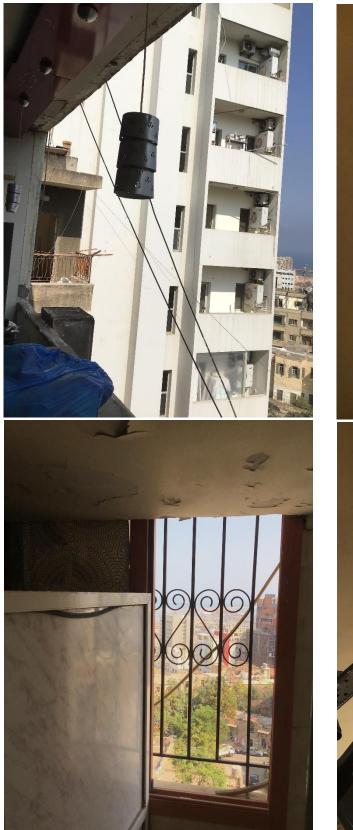

#### Apartment damages survey:

- The owner wants to pay the difference between the 6mm glass and double glazing.
- After the owner place the tile, we can take the cutting dimensions.
- All the dimension in the attached file are NOT for cutting, these dimensions will be used for estimation.
- All aluminum panels are damaged we need to install new ones also the concrete wall fall down we need a concrete technician to assess it.