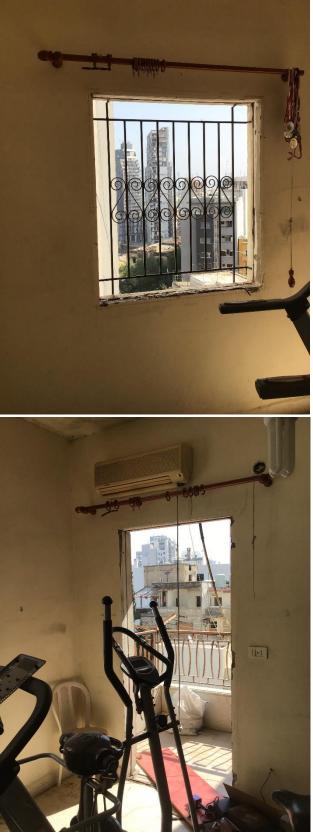

#### Apartment damages survey:

- The owner wants to pay the difference between the 6mm glass and double glazing.
- After the owner place the tile, we can take the cutting dimensions.
- All the dimension in the attached file are NOT for cutting, these dimensions will be used for estimation.
- All aluminum panels are damaged we need to install new ones also the concrete wall fall down we need a concrete technician to assess it.