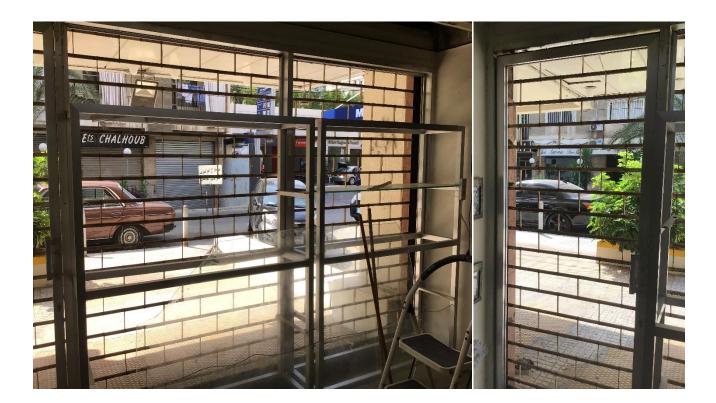

#### Achrafyeh

This apartment has been damaged by "Beirut Explosion" on the 4th of August 2020. Steps of Hope in collaboration with A-Tech Australia took the initiative to help in the renovation of damaged houses, to get people back to their homes before winter comes.

#### Apartment damages survey:

- Glass is broken.
- Glass dimension: Thickness 6 mm white (80.3 x 208.5), (242.5 x 214.5 x 2)

Quote Valid for 30 days Building Type: Residential Quote Date: 9/09/2020

## Case done – After photos