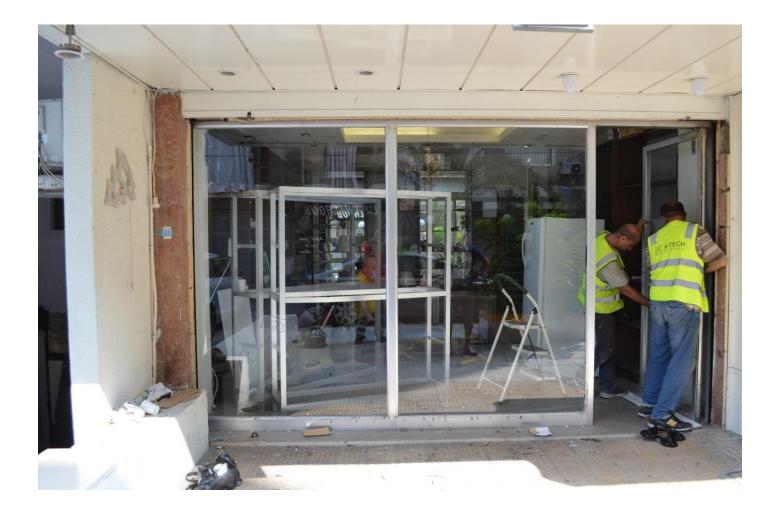

#### Achrafyeh

This apartment has been damaged by "Beirut Explosion" on the 4th of August 2020. Steps of Hope in collaboration with A-Tech Australia took the initiative to help in the renovation of damaged houses, to get people back to their homes before winter comes.

#### Apartment damages survey:

- Glass is broken.
- Glass dimension: Thickness 6 mm white (80.3 x 208.5), (242.5 x 214.5 x 2)

Quote Valid for 30 days Building Type: Residential Quote Date: 9/09/2020

## Case done – After photos