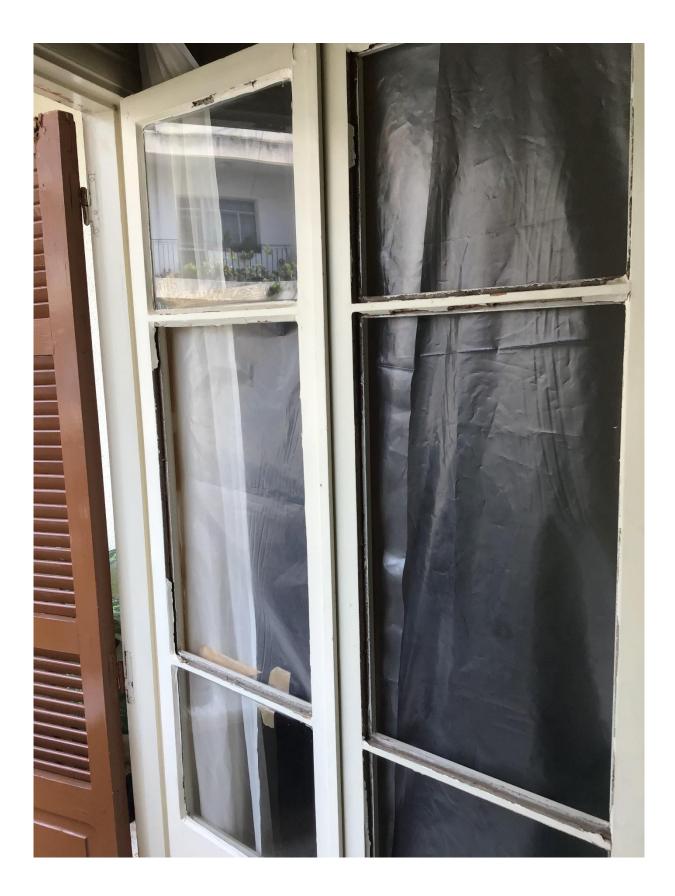

### Achrafieh

37.3 x 33 37.3 x 32 37.1 x 32

This apartment has been damaged by "Beirut Explosion" on the 4th of August 2020. Steps of Hope in collaboration with A-Tech Australia took the initiative to help in the renovation of damaged houses, to get people back to their homes before winter comes.

#### Apartment damages survey:

- Glass broken: .
- 4mm thickness white
- Dimension:

37.3 x 62.8 37.1 x 62.7 37.1 x 32.6 37.1 x 62.7 37.1 x 62.7 37.1 x 62.7 37.1 x 32 37.1 x 32.6