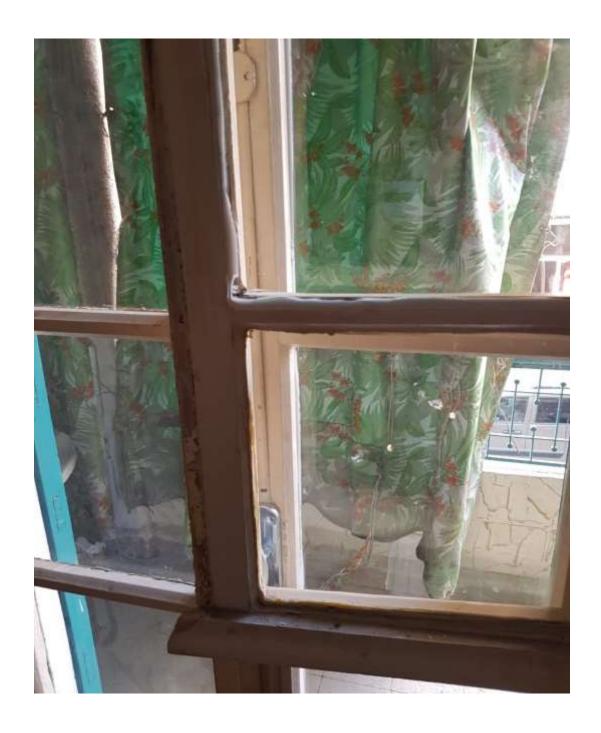

This apartment has been damaged by "Beirut Explosion" on the 4th of August 2020. Steps of Hope took the initiative to help in the renovation of damaged houses, to get people back to their homes before winter comes.

#### Apartment damages survey:

- Need a carpenter to assess the damage the damage (wood panel need maintenance and take measurement of broken glass)
- We may need one new wood panel window.

4-8 Harley Crescent Condell Park NSW 2200